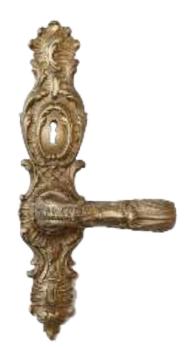

DOOR HANDLES

Dimensions: 500mm x 60mm 130mm x 30mm

Ref.: 10022 10023

Finish: Light Oxidized Brass

DOOR HANDLES

Dimensions: 270mm x 55mm 115mm x 25mm

Ref.: 10229 10046

Finish: Light Oxidized Brass