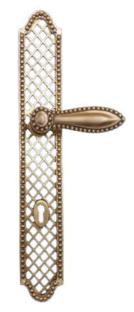

DOOR HANDLES

Dimensions: 310mm x 55mm 110mm x 35mm

Ref.: 10001 10002

Finish: Light Oxidized Brass

DOOR HANDLES

Dimensions: 220mm X 40mm 90mm x 30mm

Ref.: 10027 10010

Finish: Light Oxidized Brass