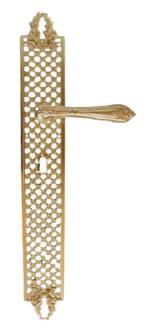

#### DOOR HANDLES

Dimensions: 250mm X 50mm 75mm x 45mm

Ref. : 10017 10018

Finish: Light Oxidized Brass

<sup>\*</sup> The dimensions and the materials of the products can be customized.