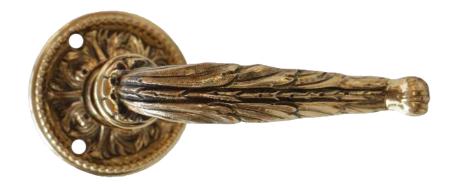

#### LEVER HANDLES

Dimensions: 100mm x 30mm Ø 60mm

Ref. : 10186

Finish: Light Oxidized Brass

#### LEVER HANDLES

Dimensions: 140mm x 30mm Ø 60 mm

Ref. : 10081

Finish: Light Oxidized Brass

#### LEVER HANDLES

Dimensions: 130mm x 30mm Ø 50mm

Ref.: 10154

Finish: Light Oxidized Brass

<sup>\*</sup> The dimensions and the materials of the products can be customized.