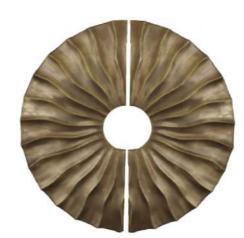

#### MOON

Dimensions: Ø 240mm Ref. : 40089 Finish: Light Oxidized Brass

<sup>\*</sup> The dimensions and the materials of the products can be customized.