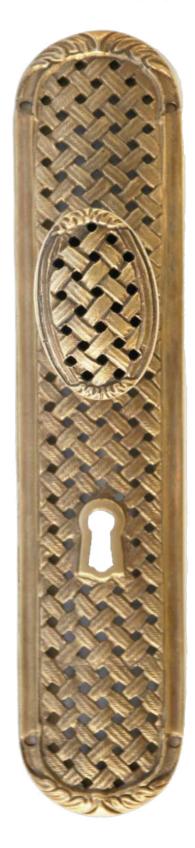

#### DOOR HANDLES

Dimensions: 250mm X 50mm 75mm x 45mm

Ref. : 10017 10018

Finish: Light Oxidized Brass

<sup>\*</sup> The dimensions and the materials of the products can be customized.