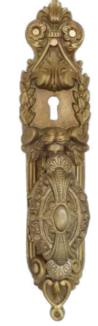

DOOR HANDLES

Dimensions: 310mm x 55mm 110mm x 35mm

Ref.: 10001 10002

Finish: Light Oxidized Brass

DOOR HANDLES

Dimensions: 220mm X 40mm 90mm x 30mm

Ref.: 10027 10010

Finish: Light Oxidized Brass