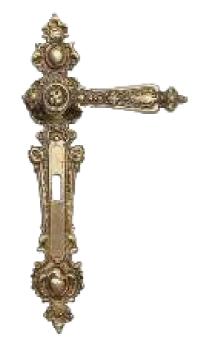

DOOR HANDLES

Dimensions: 390mm X 85mm 160mm x 40mm

Ref. : 10164 10023

Finish: Light Oxidized Brass

DOOR HANDLES

Dimensions: 270mm x 55mm 140mm x 30mm

Ref. : 10071 10140

Finish: Light Oxidized Brass