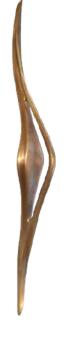

#### WAVY

Dimensions: 400mm x 50mm Ref. : 40088 Finish: Light Oxidized Brass

WAVY Dimensions: 850mm x 90mm Ref.: 40087