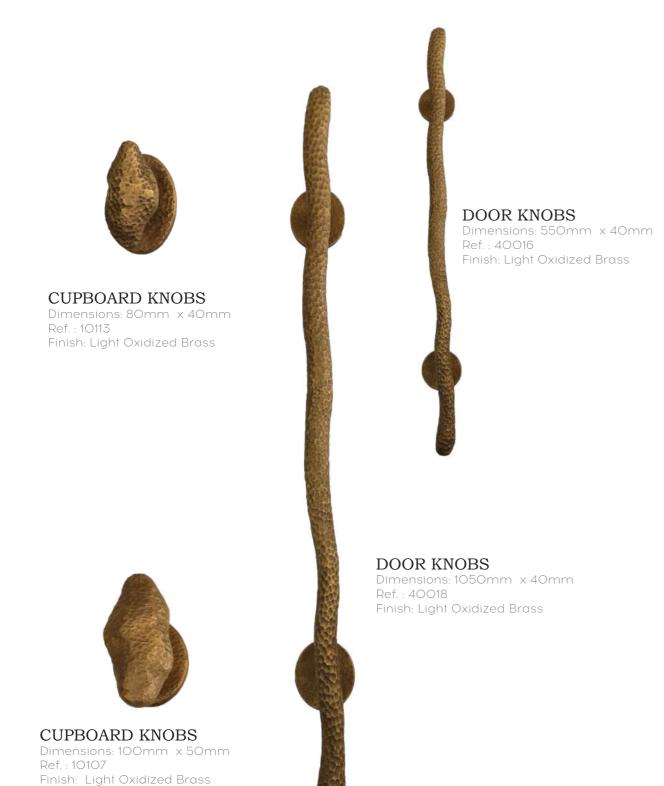

#### TRADITIONAL DOOR & CUPBOARD

#### **KNOBS**

We like to create memorable moments, in which the customers discovers the pleasure of having pieces exclusively for them, made in accordance with the specifications indicated by them and with the best quality on hands of experienced and talented artisans.