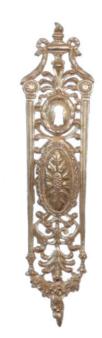

DOOR HANDLES

Dimensions: 270mm x 65mm 120mm x 40mm

Ref. : 10043 10044

Finish: Light Oxidized Brass

DOOR HANDLES

Dimensions: 320mm x 65mm 75mm x 35mm

Ref.: 10090 10124

Finish: Light Oxidized Brass