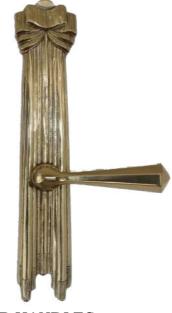

#### LEVER HANDLES

Dimensions: 100mm x 30mm Ø 60mm

Ref. : 10186

Finish: Light Oxidized Brass

#### LEVER HANDLES

Dimensions: 140mm x 30mm Ø 60 mm

Ref. : 10081

Finish: Light Oxidized Brass

#### LEVER HANDLES

Dimensions: 130mm x 30mm Ø 50mm

Ref.: 10154

Finish: Light Oxidized Brass

<sup>\*</sup> The dimensions and the materials of the products can be customized.