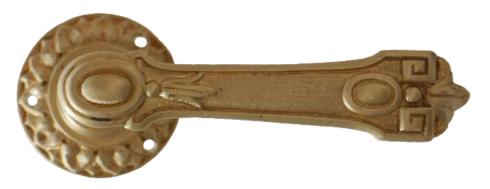

#### LEVER HANDLES

Dimensions: 100mm x 30mm Ø 60mm

Ref. : 10186

Finish: Light Oxidized Brass

#### LEVER HANDLES

Dimensions: 140mm x 30mm Ø 60 mm

Ref. : 10081

Finish: Light Oxidized Brass

#### LEVER HANDLES

Dimensions: 130mm x 30mm Ø 50mm

Ref.: 10154

Finish: Light Oxidized Brass

<sup>\*</sup> The dimensions and the materials of the products can be customized.