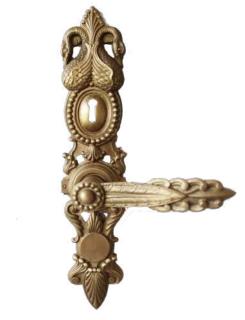

DOOR HANDLES

Dimensions: 310mm x 55mm 110mm x 35mm

Ref.: 10001 10002

Finish: Light Oxidized Brass

DOOR HANDLES

Dimensions: 220mm X 40mm 90mm x 30mm

Ref.: 10027 10010

Finish: Light Oxidized Brass