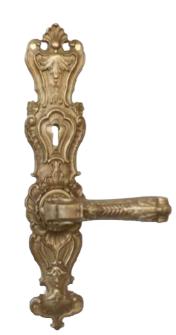

#### DOOR HANDLES

Dimensions: 250mm X 50mm 75mm x 45mm

Ref. : 10017 10018

Finish: Light Oxidized Brass

<sup>\*</sup> The dimensions and the materials of the products can be customized.