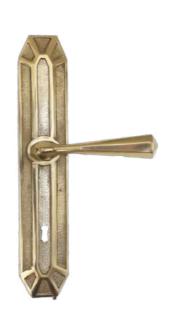

DOOR HANDLES

Dimensions: 390mm X 85mm 160mm x 40mm

Ref. : 10164 10023

Finish: Light Oxidized Brass

DOOR HANDLES

Dimensions: 270mm x 55mm 140mm x 30mm

Ref. : 10071 10140

Finish: Light Oxidized Brass