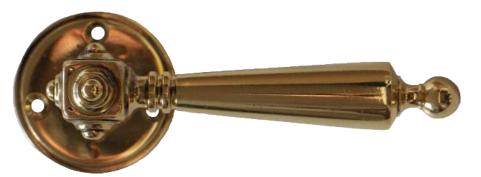

#### LEVER HANDLES

Dimensions: 100mm x 30mm Ø 60mm

Ref. : 10186

Finish: Light Oxidized Brass

#### LEVER HANDLES

Dimensions: 140mm x 30mm Ø 60 mm

Ref. : 10081

Finish: Light Oxidized Brass

#### LEVER HANDLES

Dimensions: 130mm x 30mm Ø 50mm

Ref.: 10154

Finish: Light Oxidized Brass

<sup>\*</sup> The dimensions and the materials of the products can be customized.