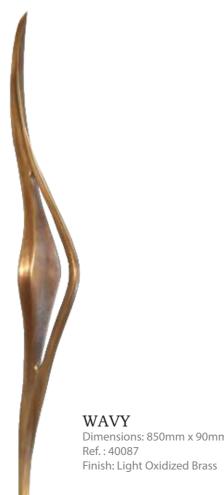

#### WAVY

Dimensions: 400mm x 50mm Ref. : 40088 Finish: Light Oxidized Brass

WAVY Dimensions: 850mm x 90mm Ref.: 40087