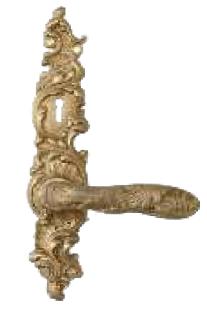

DOOR HANDLES

Dimensions: 500mm x 60mm 130mm x 30mm

Ref.: 10022 10023

Finish: Light Oxidized Brass

DOOR HANDLES

Dimensions: 270mm x 55mm 115mm x 25mm

Ref.: 10229 10046

Finish: Light Oxidized Brass