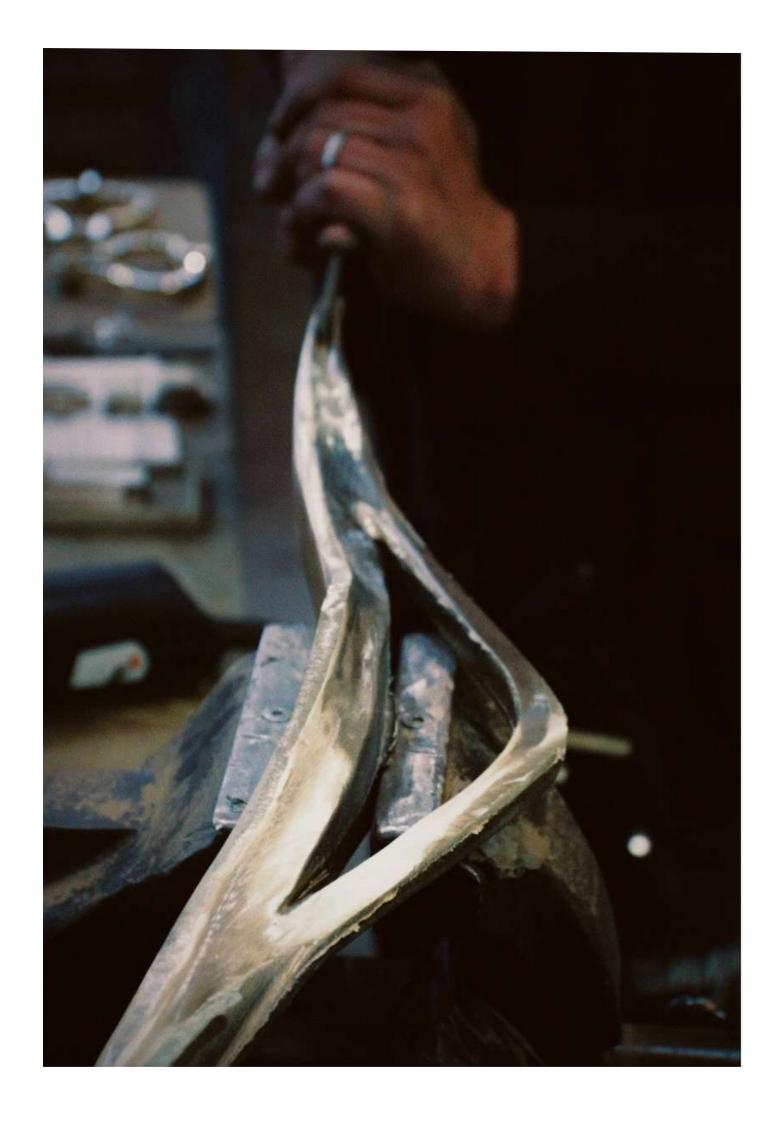

#### WAVY

Dimensions: 400mm x 50mm Ref. : 40088 Finish: Light Oxidized Brass

WAVY Dimensions: 850mm x 90mm Ref.: 40087