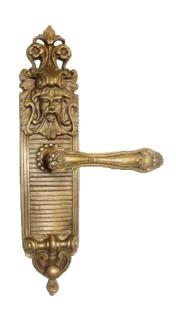

#### DOOR HANDLES

Dimensions: 250mm X 50mm 75mm x 45mm

Ref. : 10017 10018

Finish: Light Oxidized Brass

<sup>\*</sup> The dimensions and the materials of the products can be customized.