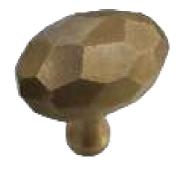

## **CONTEMPORARY** CUPBOARD KNOBS We like to create memorable moments, in which the customers discovers the pleasure of having pie-

ces exclusively for them, made in accordance with the specifications indicated by them and with the best quality on hands of experienced and talented artisans.

CUPBOARD KNOBS Dimensions: 60mm X 50mm Ref. : 10177 Finish: Light Oxidized Brass

CUPBOARD KNOBS Dimensions: 60mm x 50mm Ref.: 10180 Finish: Light Oxidized Brass

CUPBOARD KNOBS Dimensions: 60mm x 50mm Ref. : 10169 Finish: Light Oxidized Brass