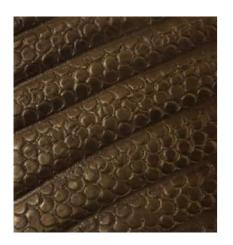

### **TRADITIONAL** MATERIALS & FINISHES

Brass may vary the colour under the conditions in which it is found, even after application of sealing varnish. Shipping can change the colour of the brass. The oxidation shade, when require this finish, will be as closeas possible to de sample approved by the customer, as it a handmad finish. Please contact our sales department for more information.

Brushed brass ref<sup>a</sup> 04

Oxidized brass (aged) ref<sup>a</sup> 05

Polished hammered brass ref<sup>a</sup> 11.01

Oxidized hammered brass ref<sup>a</sup> 11.05

Brass polished nickel ref<sup>a</sup> 18