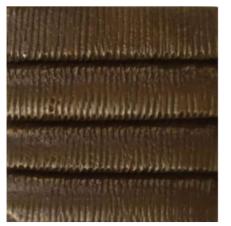

WAVY Dimensions: 850mm x 90mm Ref. : 40087 Finish: Light Oxidized Brass

WAVY Dimensions: 400mm x 50mm Ref. : 40088 Finish: Light Oxidized Brass

MOON

Dimensions: Ø 240mm Ref. : 40089 Finish: Light Oxidized Brass