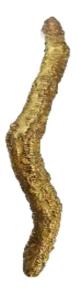

WAVY Dimensions: 850mm x 90mm Ref. : 40087 Finish: Light Oxidized Brass

WAVY Dimensions: 400mm x 50mm Ref. : 40088 Finish: Light Oxidized Brass

MOON

Dimensions: Ø 240mm Ref. : 40089 Finish: Light Oxidized Brass