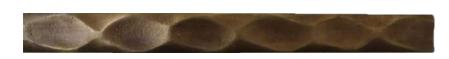

### **TRADITIONAL** MATERIALS & FINISHES

Brass may vary the colour under the conditions in which it is found, even after application of sealing varnish. Shipping can change the colour of the brass. The oxidation shade, when require this finish, will be as closeas possible to de sample approved by the customer, as it a handmad finish. Please contact our sales department for more information.

Brushed brass ref<sup>a</sup> 04

Oxidized brass (aged) ref<sup>a</sup> 05

Polished hammered brass ref<sup>a</sup> 11.01

Oxidized hammered brass ref<sup>a</sup> 11.05

Brass polished nickel ref<sup>a</sup> 18