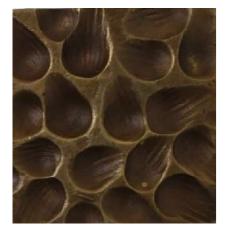

CUPBOARD KNOBS Dimensions: 80mm x 40mm Ref. : 10113 Finish: Light Oxidized Brass

CUPBOARD KNOBS Dimensions: 100mm x 50mm Ref. : 10107 Finish: Light Oxidized Brass DOOR HANDLE Dimensions: 1050mm x 40mm Ref. : 40018 Finish: Light Oxidized Brass