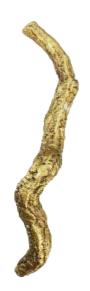

WAVY Dimensions: 850mm x 90mm Ref. : 40087 Finish: Light Oxidized Brass

WAVY Dimensions: 400mm x 50mm Ref. : 40088 Finish: Light Oxidized Brass

MOON

Dimensions: Ø 240mm Ref. : 40089 Finish: Light Oxidized Brass