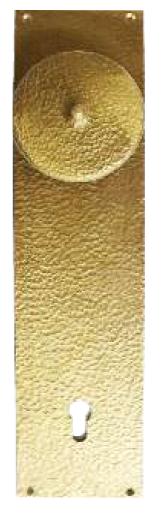

#### LEVER HANDLE

Dimensions: 145mm x 25mm Ø55mm Ref. : 10325 Finish: Light Oxidized Brass

CUPBOARD KNOBS Dimensions: 60mm x 40mm Ref. : 10127 Finish: Light Oxidized Brass DOOR HANDLE Dimensions: 270mm x 60mm