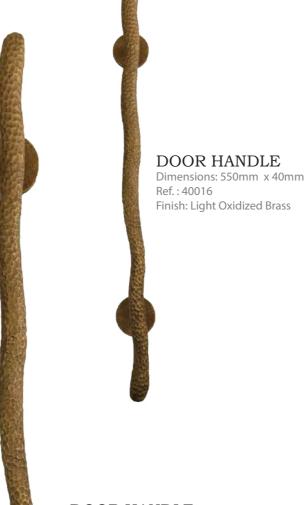

DOOR HANDLE Dimensions: 490 mm x 35mm Ref. : 40017\_1 Finish: Light Oxidized Brass

DOOR HANDLE Dimensions: 370 mm x 35mm Ø55mm Ref. : 40017 Finish: Light Oxidized Brass

DOOR HANDLE Dimensions: 420 mm x 35mm Ø55mm Ref. : 40017\_2 Finish: Light Oxidized Brass