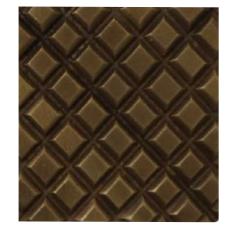

CUPBOARD KNOBS Dimensions: 60mm X 50mm Ref. : 10177 Finish: Light Oxidized Brass

CUPBOARD KNOBS Dimensions: 60mm x 50mm Ref.: 10180 Finish: Light Oxidized Brass

CUPBOARD KNOBS Dimensions: 60mm x 50mm Ref. : 10169 Finish: Light Oxidized Brass