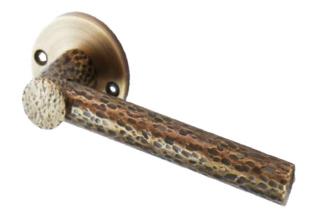

### **TRADITIONAL** MATERIALS & FINISHES

Brass may vary the colour under the conditions in which it is found, even after application of sealing varnish. Shipping can change the colour of the brass. The oxidation shade, when require this finish, will be as closeas possible to de sample approved by the customer, as it a handmad finish. Please contact our sales department for more information.

Brushed brass ref<sup>a</sup> 04

Oxidized brass (aged) ref<sup>a</sup> 05

Polished hammered brass ref<sup>a</sup> 11.01

Oxidized hammered brass ref<sup>a</sup> 11.05

Brass polished nickel ref<sup>a</sup> 18