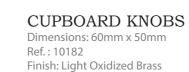

#### LEVER HANDLE

Dimensions: 145mm x 25mm Ø55mm Ref. : 10325 Finish: Light Oxidized Brass

CUPBOARD KNOBS Dimensions: 60mm x 40mm Ref. : 10127 Finish: Light Oxidized Brass DOOR HANDLE Dimensions: 270mm x 60mm