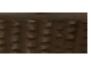

### **TRADITIONAL** MATERIALS & FINISHES

Brass may vary the colour under the conditions in which it is found, even after application of sealing varnish. Shipping can change the colour of the brass. The oxidation shade, when require this finish, will be as closeas possible to de sample approved by the customer, as it a handmad finish. Please contact our sales department for more information.

Brushed brass ref<sup>a</sup> 04

Oxidized brass (aged) ref<sup>a</sup> 05

Polished hammered brass ref<sup>a</sup> 11.01

Oxidized hammered brass ref<sup>a</sup> 11.05

Brass polished nickel ref<sup>a</sup> 18