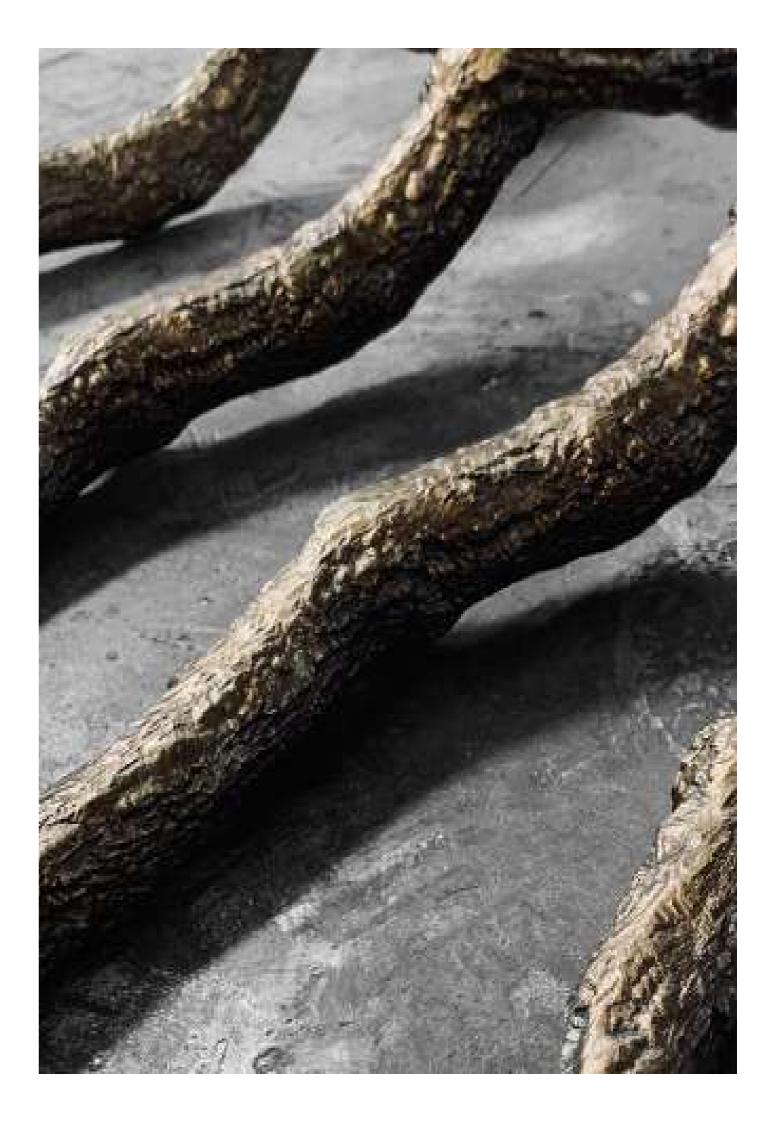

WAVY Dimensions: 850mm x 90mm Ref. : 40087 Finish: Light Oxidized Brass

WAVY Dimensions: 400mm x 50mm Ref. : 40088 Finish: Light Oxidized Brass

MOON

Dimensions: Ø 240mm Ref. : 40089 Finish: Light Oxidized Brass