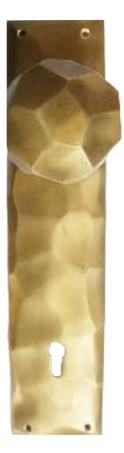

## **CONTEMPORARY** DOOR & CUPBOARD KNOBS

A contemporary collection for modern projects.

#### **CONTEMPORARY** DOOR & CUPBOARD KNOBS

We like to create memorable moments, in which the customers discovers the pleasure of having pieces exclusively for them, made in accordance with the specifications indicated by them and with the best quality on hands of experienced and talented artisans.

CUPBOARD KNOBS Dimensions: 80mm x 40mm Ref. : 10113 Finish: Light Oxidized Brass

CUPBOARD KNOBS Dimensions: 100mm x 50mm Ref. : 10107 Finish: Light Oxidized Brass DOOR HANDLE Dimensions: 1050mm x 40mm Ref. : 40018 Finish: Light Oxidized Brass