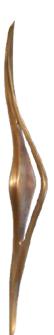

WAVY Dimensions: 850mm x 90mm Ref. : 40087 Finish: Light Oxidized Brass

WAVY Dimensions: 400mm x 50mm Ref. : 40088 Finish: Light Oxidized Brass

MOON

Dimensions: Ø 240mm Ref. : 40089 Finish: Light Oxidized Brass