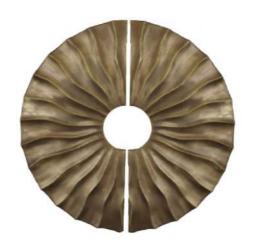

WAVY Dimensions: 850mm x 90mm Ref. : 40087 Finish: Light Oxidized Brass

WAVY Dimensions: 400mm x 50mm Ref. : 40088 Finish: Light Oxidized Brass

MOON

Dimensions: Ø 240mm Ref. : 40089 Finish: Light Oxidized Brass