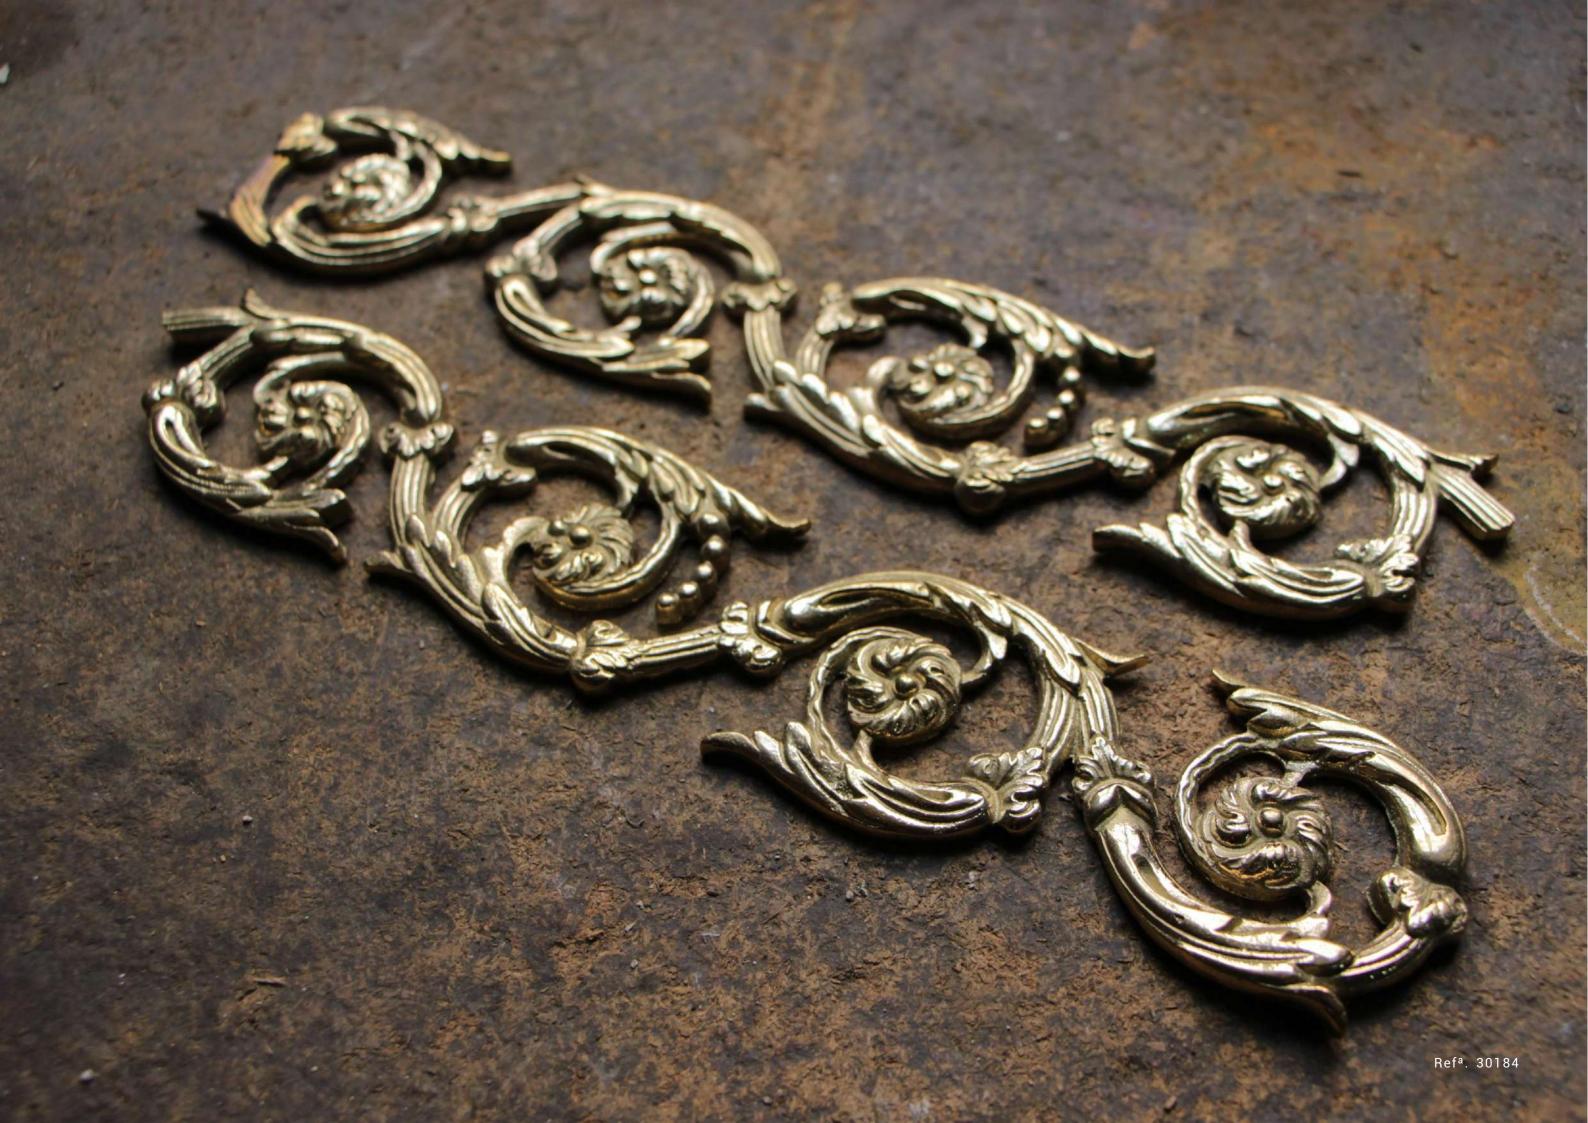

Ref<sup>a</sup>30402 Dimensions: 220mm x 80mm

Ref<sup>a</sup>30405 Dimensions: 285mm x 80mm

Ref<sup>a</sup>30256 Dmensions: 225mm x 95mm

Ref<sup>a</sup>30256 Dimensions: 225mm x 95mm

Ref<sup>a</sup> 50017 Dimensions: 340mm x 105mm