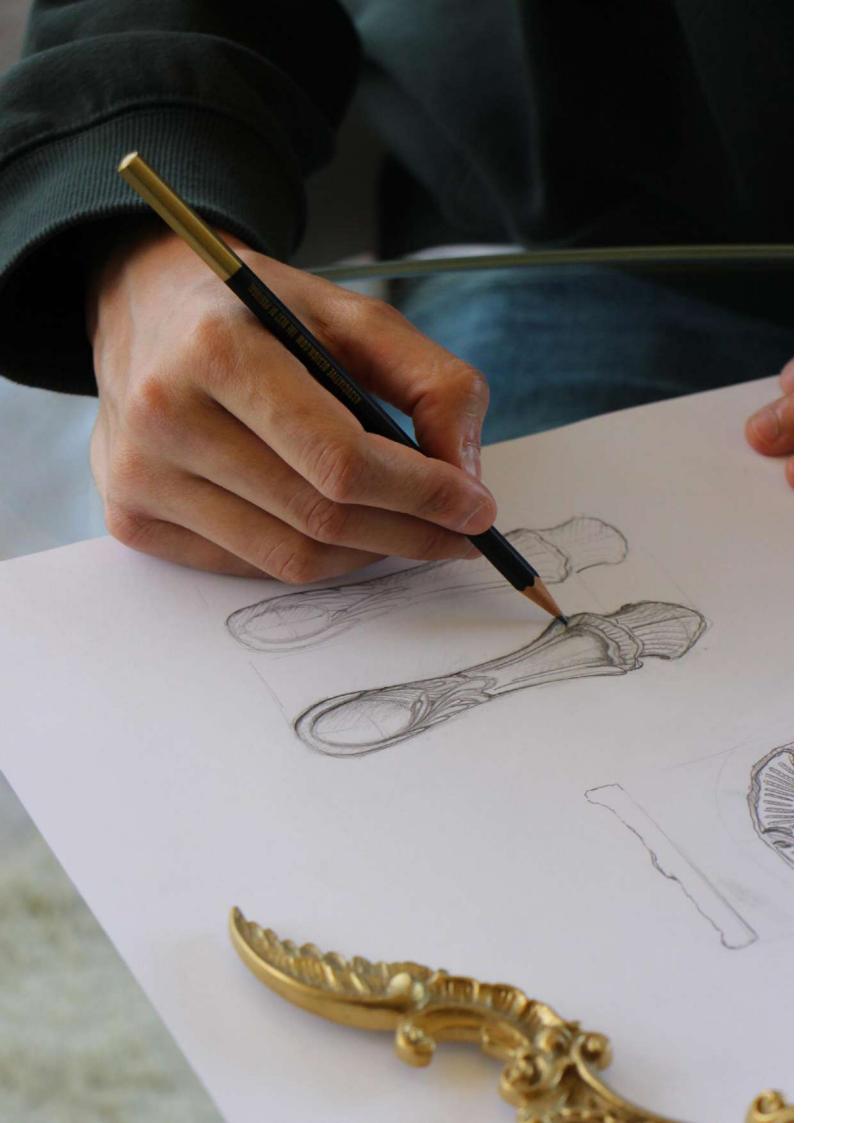

Chiseling is a technique mastered by our artisans that allows to create volume, reliefs and textures, allowing the creation of several improved designs. These processes are produced by our artisans manually, requiring care, demand and precision.

Refa. 40015 Dimensions:760mm x 50mm

Our brand has an impressive collection of molds, most of them are from handles with over 500 years of history. All the pieces are chiseled by hand, giving them a unique value and high-quality details.