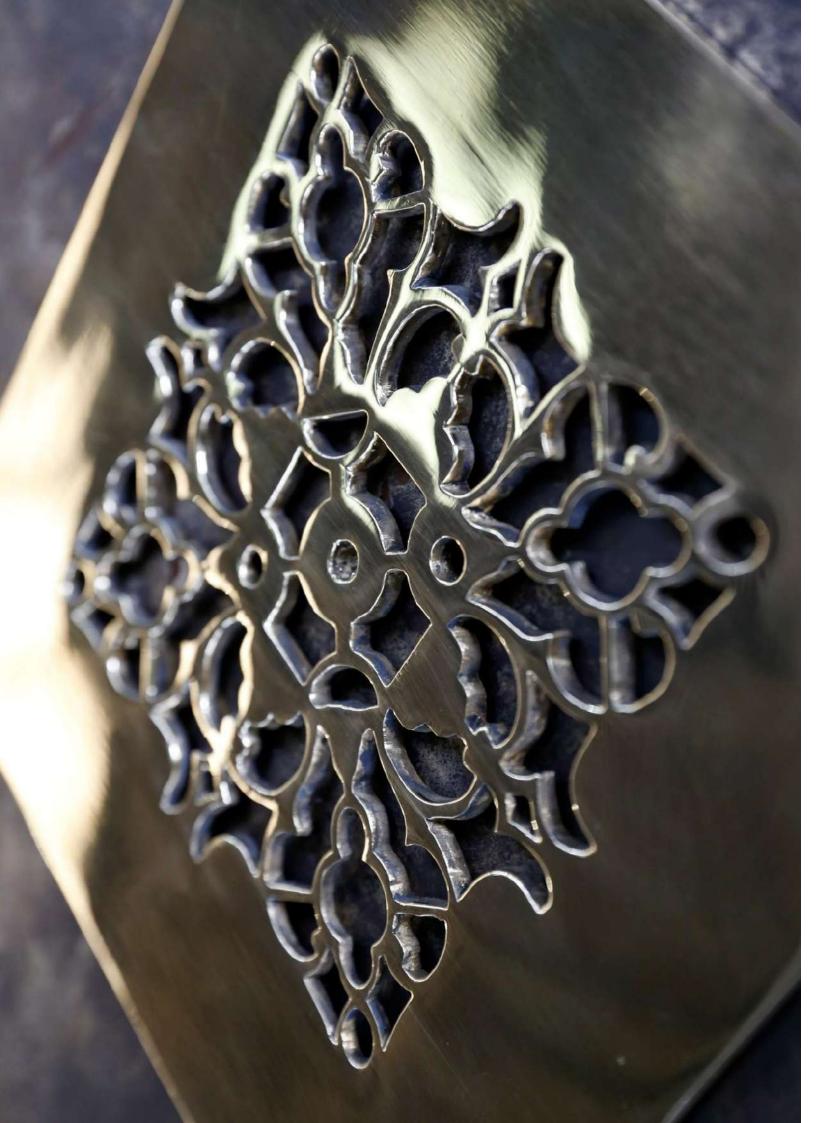

Ref<sup>a</sup>30066 Dimensions: 135mm x 100mm

Ref<sup>a</sup>30288 Dimensions: 135mm x 100mm

Ref<sup>a</sup>30389 Dimensions: 120mm x 60mm

Ref<sup>a</sup> 30132 Dimensions: 70mm x 50mm

Ref<sup>a</sup>30390 Dimensions: 75mm x 55mm

Ref<sup>a</sup>30391 Dimensions: 65mm x40mm

Ref<sup>a</sup>30392 Dimensions:40mm x 25mm

Ref<sup>a</sup>30393 Dimensions: 65mm x 40mm

Ref<sup>a</sup>30394 Dimensions: 120mm x 90mm

Ref<sup>a</sup> 30395 Dimensions: 80mm x 50mm