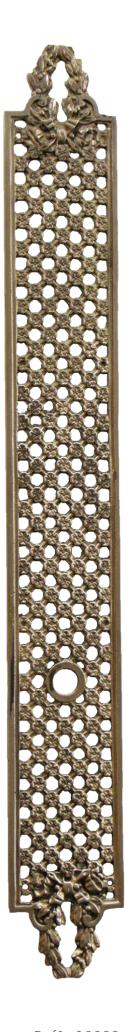

Ref<sup>a</sup>. 10143 Dimensions: 120mm x 30mm

Ref<sup>a</sup>. 10140 Dimensions: 135mm x 25mm

Refa. 10014 Dimensions: 95mm x 20mm

Ref<sup>a</sup>. 10145 Dimensions: 115mm x 20mm

Ref<sup>a</sup>.10374 Dimensions: 150mm x 35mm

Refa. 10139 Dimensions: 105mm x 30mm

Ref<sup>a</sup>.10020 Dimensions: 100mm x 25mm

Ref<sup>a</sup>. 10141 Dimensions: 100mm x 30mm

Here you may find the perfect finish for custom made furniture, curtains, staircases, handrails and door handles, always with a huge rigor and quality as if it were a jewel, with lifetime warranty.