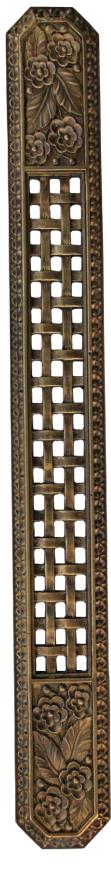

Ref<sup>a</sup>. 10241 Dimensions: 310mm x 55mm

Ref<sup>a</sup>. 10077 Dimensions: 170mm x 55mm

Refa. 10022 Dimensions: 500mm x 60mm

Ref<sup>a</sup>. 10021 Dimensions: 495mm x 55mm

Our artisans have a high know-how, specialized in traditional and innovate techniques, creating special and unique pieces where the model and style may vary, ranging from classic to contemporary, depending on the costumer's preference.