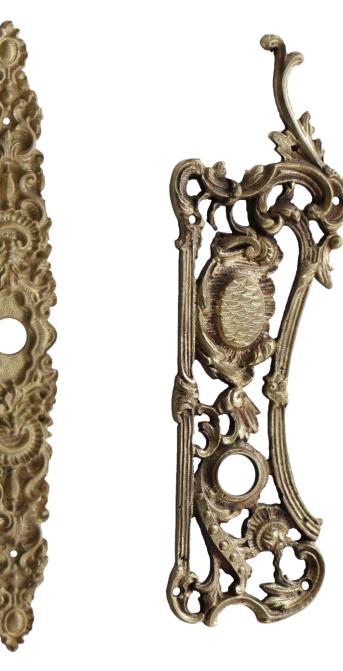

Ref<sup>a</sup>. 10241 Dimensions: 310mm x 55mm

Ref<sup>a</sup>. 10077 Dimensions: 170mm x 55mm

Refa. 10022 Dimensions: 500mm x 60mm

Ref<sup>a</sup>. 10021 Dimensions: 495mm x 55mm

Our artisans have a high know-how, specialized in traditional and innovate techniques, creating special and unique pieces where the model and style may vary, ranging from classic to contemporary, depending on the costumer's preference.