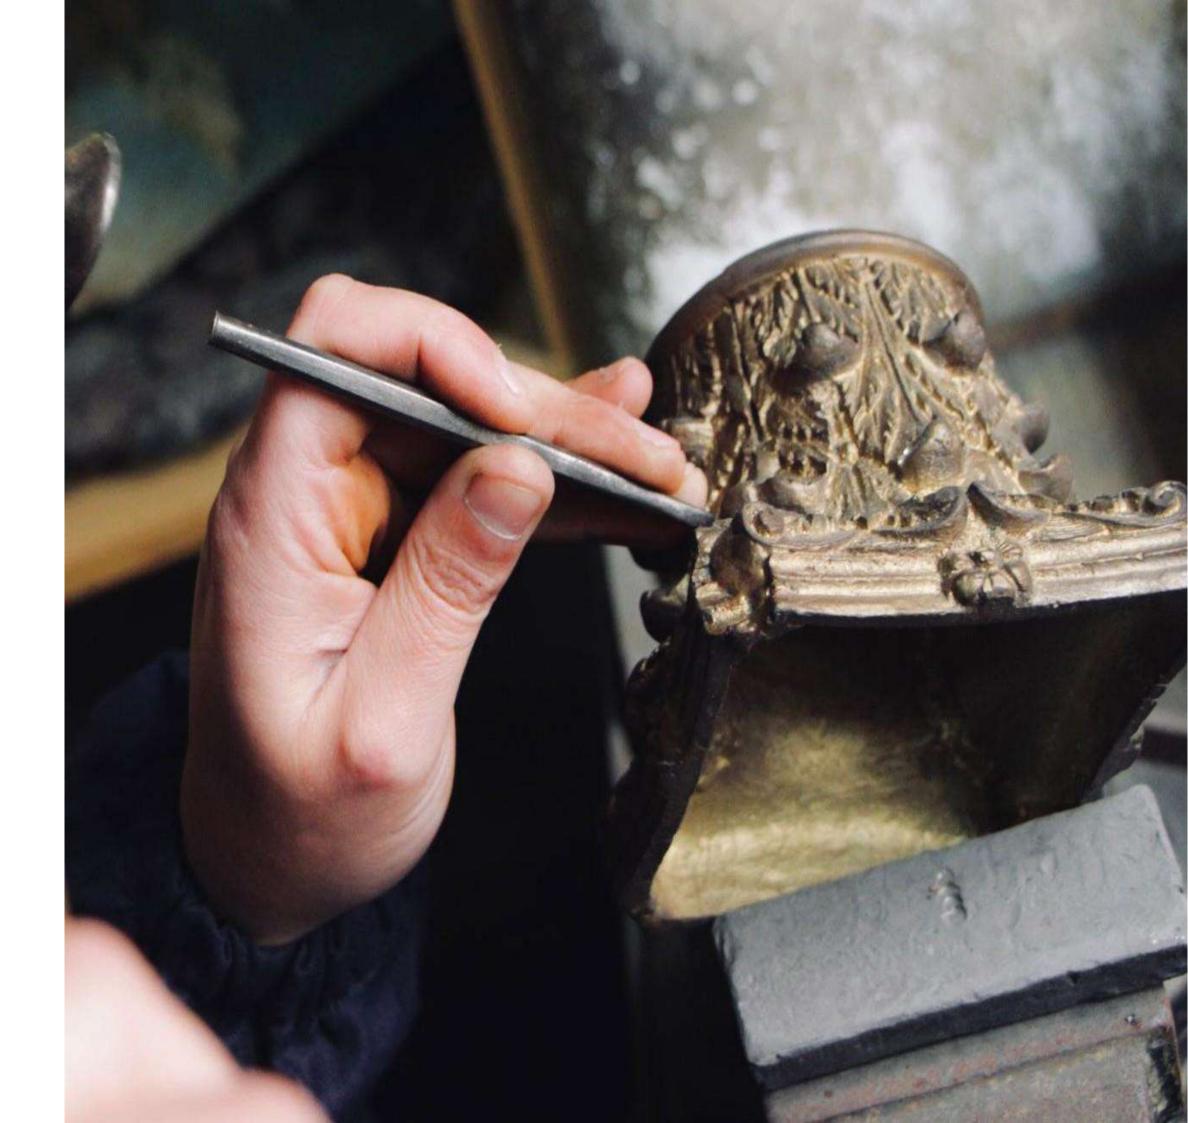

Chiseling is a technique mastered by our artisans that allows to create volume, reliefs and textures, allowing the creation of several improved designs. These processes are produced by our artisans manually, requiring care, demand and precision.

Refa. 40015 Dimensions:760mm x 50mm

Our brand has an impressive collection of molds, most of them are from handles with over 500 years of history. All the pieces are chiseled by hand, giving them a unique value and high-quality details.