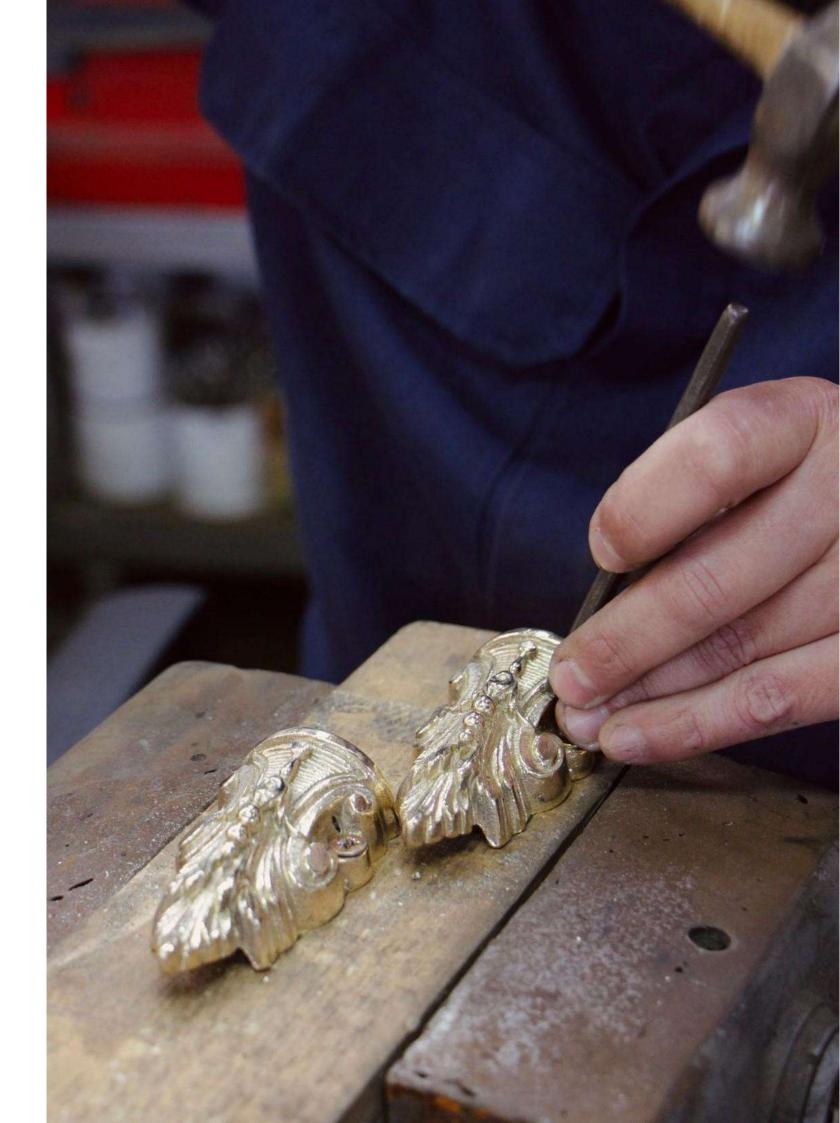

Chiseling is a technique mastered by our artisans that allows to create volume, reliefs and textures, allowing the creation of several improved designs. These processes are produced by our artisans manually, requiring care, demand and precision.

Refa. 40015 Dimensions:760mm x 50mm

Our brand has an impressive collection of molds, most of them are from handles with over 500 years of history. All the pieces are chiseled by hand, giving them a unique value and high-quality details.