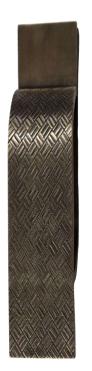

Ref<sup>a</sup>30247 Dimensions: 385mm x 75mm

Ref<sup>a</sup> 30411 Dimensions: 310mm x 75mm

Ref<sup>a</sup> 10086 Dimensions: 310mm x 70mm

Ref<sup>a</sup> 30266 Dimensions: 220mm x 80mm

Ref<sup>a</sup> 30412 Dimensions: 95mm x 55mm