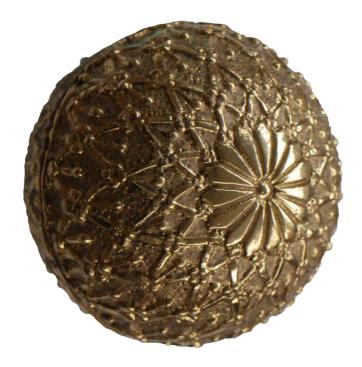

Chiseling is a technique mastered by our artisans that allows to create volume, reliefs and textures, allowing the creation of several improved designs. These processes are produced by our artisans manually, requiring care, demand and precision.

Refa. 40015 Dimensions:760mm x 50mm

Our brand has an impressive collection of molds, most of them are from handles with over 500 years of history. All the pieces are chiseled by hand, giving them a unique value and high-quality details.