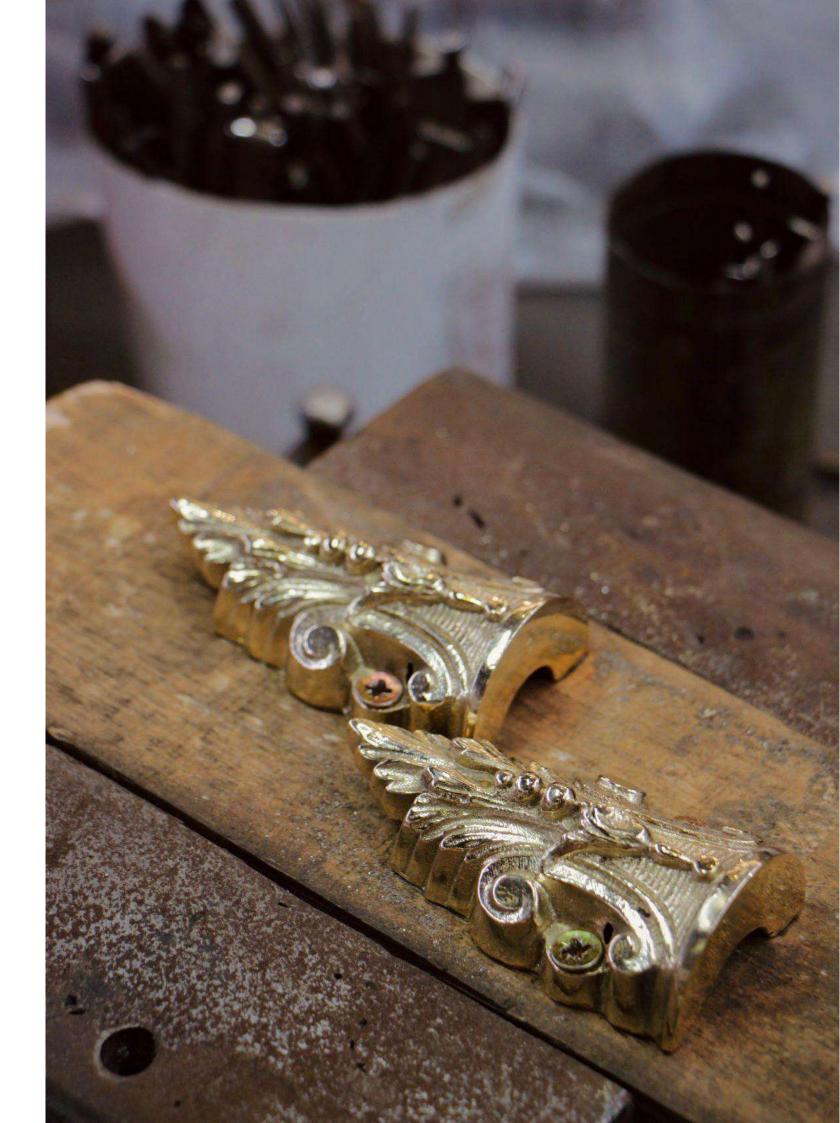

Chiseling is a technique mastered by our artisans that allows to create volume, reliefs and textures, allowing the creation of several improved designs. These processes are produced by our artisans manually, requiring care, demand and precision.

Refa. 40015 Dimensions:760mm x 50mm

Our brand has an impressive collection of molds, most of them are from handles with over 500 years of history. All the pieces are chiseled by hand, giving them a unique value and high-quality details.