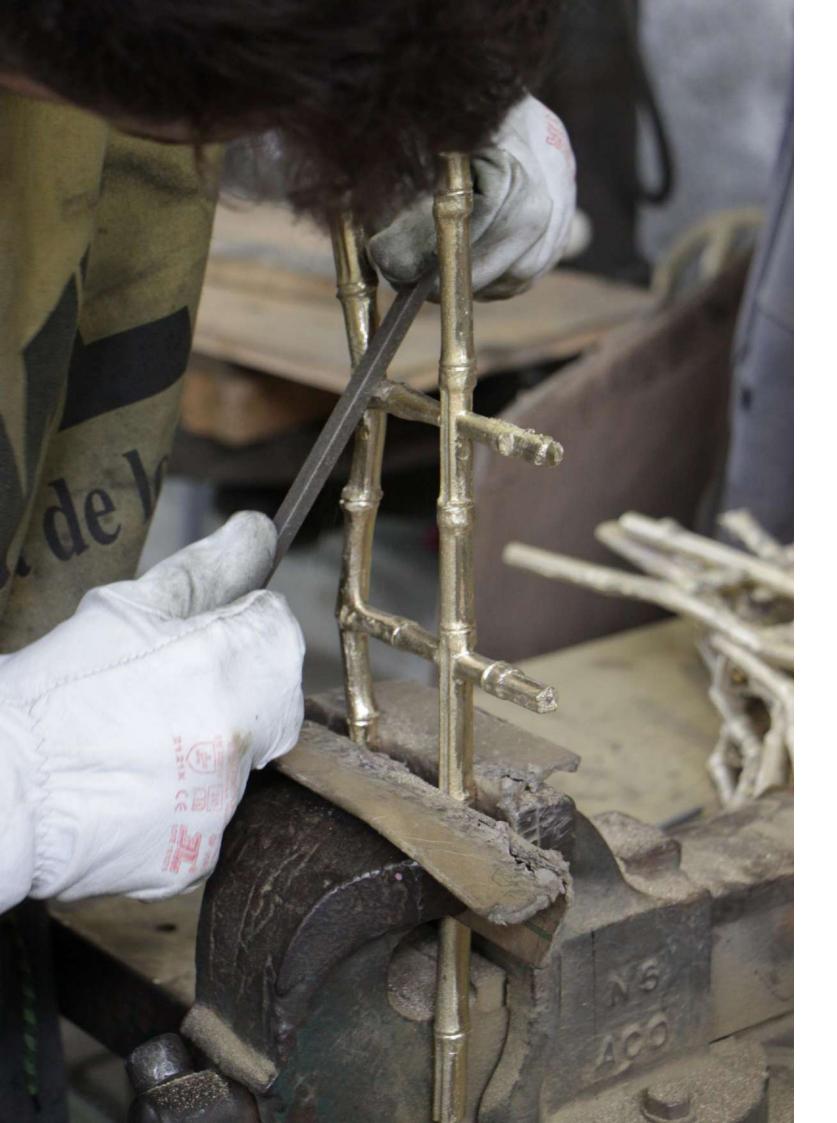

Chiseling is a technique mastered by our artisans that allows to create volume, reliefs and textures, allowing the creation of several improved designs. These processes are produced by our artisans manually, requiring care, demand and precision.

Refa. 40015 Dimensions:760mm x 50mm

Our brand has an impressive collection of molds, most of them are from handles with over 500 years of history. All the pieces are chiseled by hand, giving them a unique value and high-quality details.