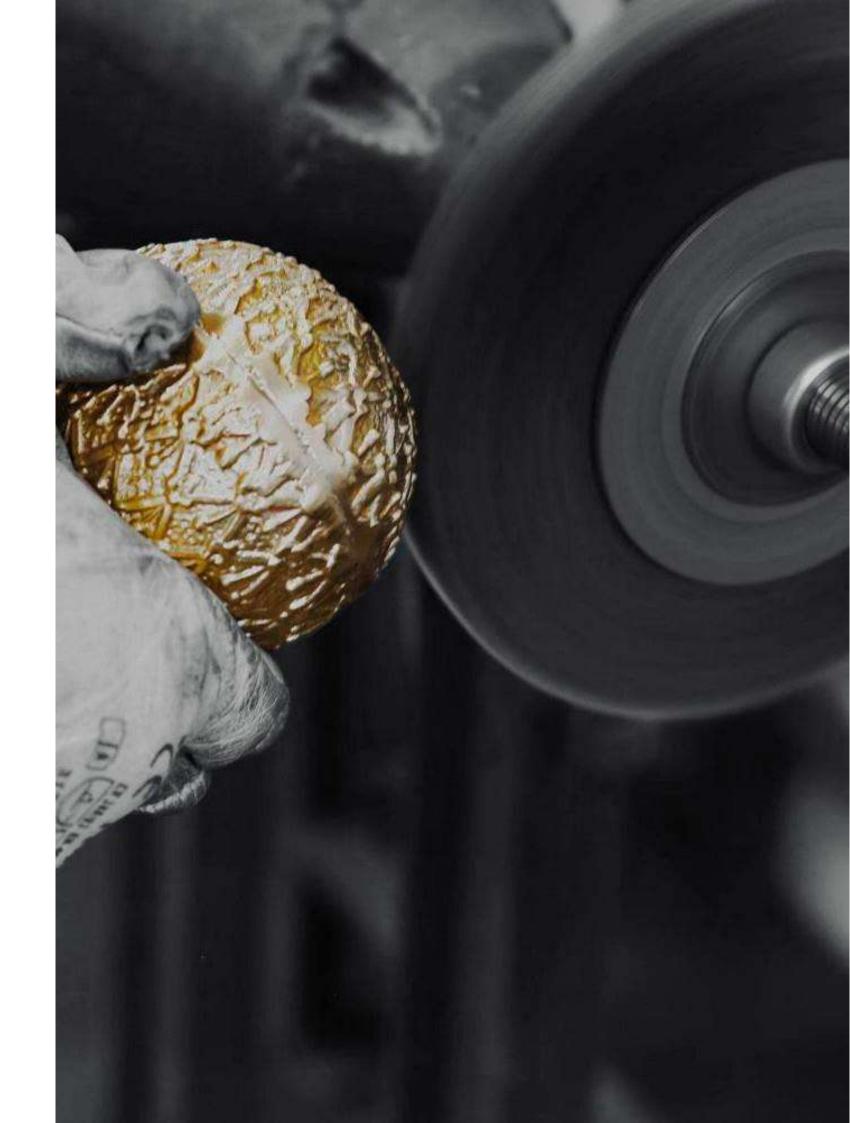

Chiseling is a technique mastered by our artisans that allows to create volume, reliefs and textures, allowing the creation of several improved designs. These processes are produced by our artisans manually, requiring care, demand and precision.

You may visit in our factory some our best works of last century and talk with one of our consultants and request advice for concept or development of your project, from the idea until the final end.

We create memorable experiences where each customer is unique and can find the fulfillment of their dreams. We combine old techniques with innovation, working with the finest metals, brass, copper, bronze, silver and gold. For us each project is a challenge that allows us to explore countless possibilities.