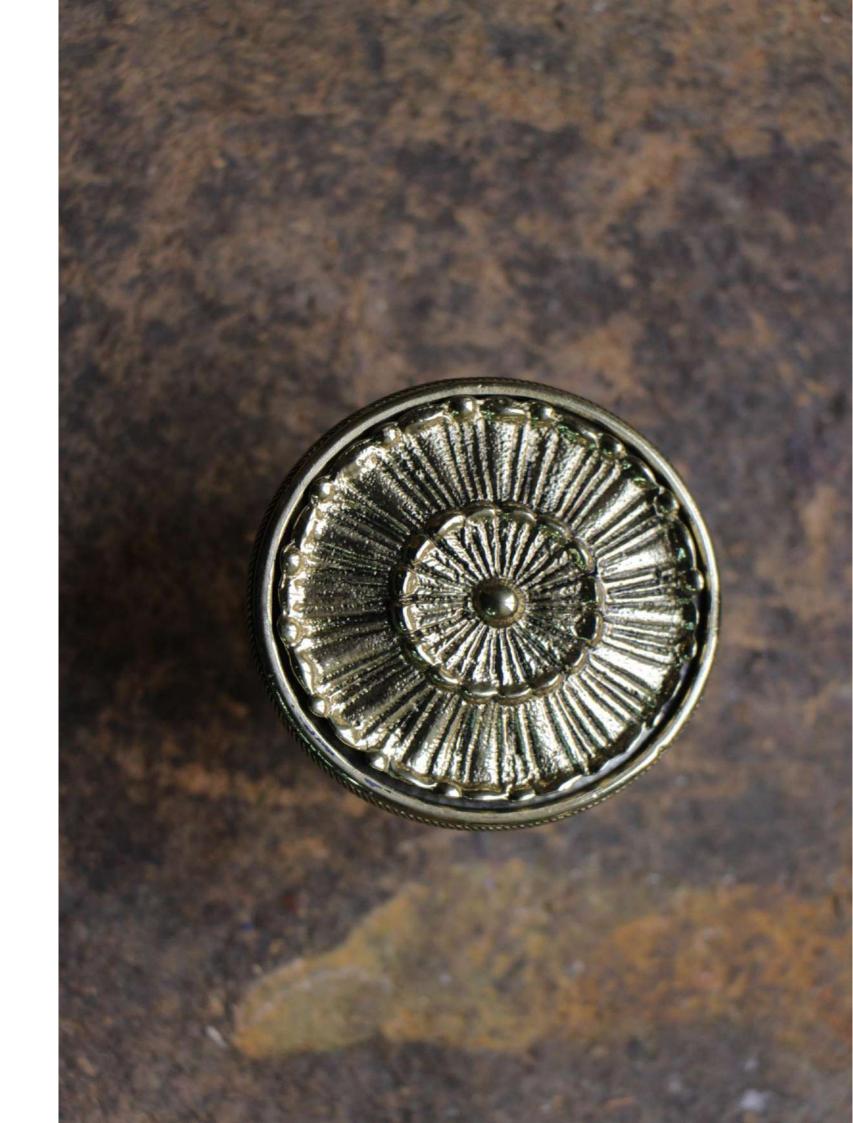

Ref<sup>a</sup>. 10375 Dimensions: Ø45mm

Refa. CLPP2.002 Dimensions: Ø55mm

Refa. 10333 Dimensions: Ø55mm

Ref<sup>a</sup>. 10378 Dimensions: Ø55mm

Refa. 10266 Dimensions: Ø55mm

Refa. 10377 Dimensions: Ø55mm

Refa. 10251 Dimensions: Ø115mm

Refa. 10250 Dimensions: 70mm x 30mm

Refa. 10249 Dimensions: Ø55mm

Refa. 10320 Dimensions: 70mm x 40mm

Refa. 10186 Dimensions: 100mm x 30mm + Ø 60mm

We master the technique of sand casting, allowing the manufacture of various models of hardware, such as pieces of personalized furniture in the quantities desired by the costumer.