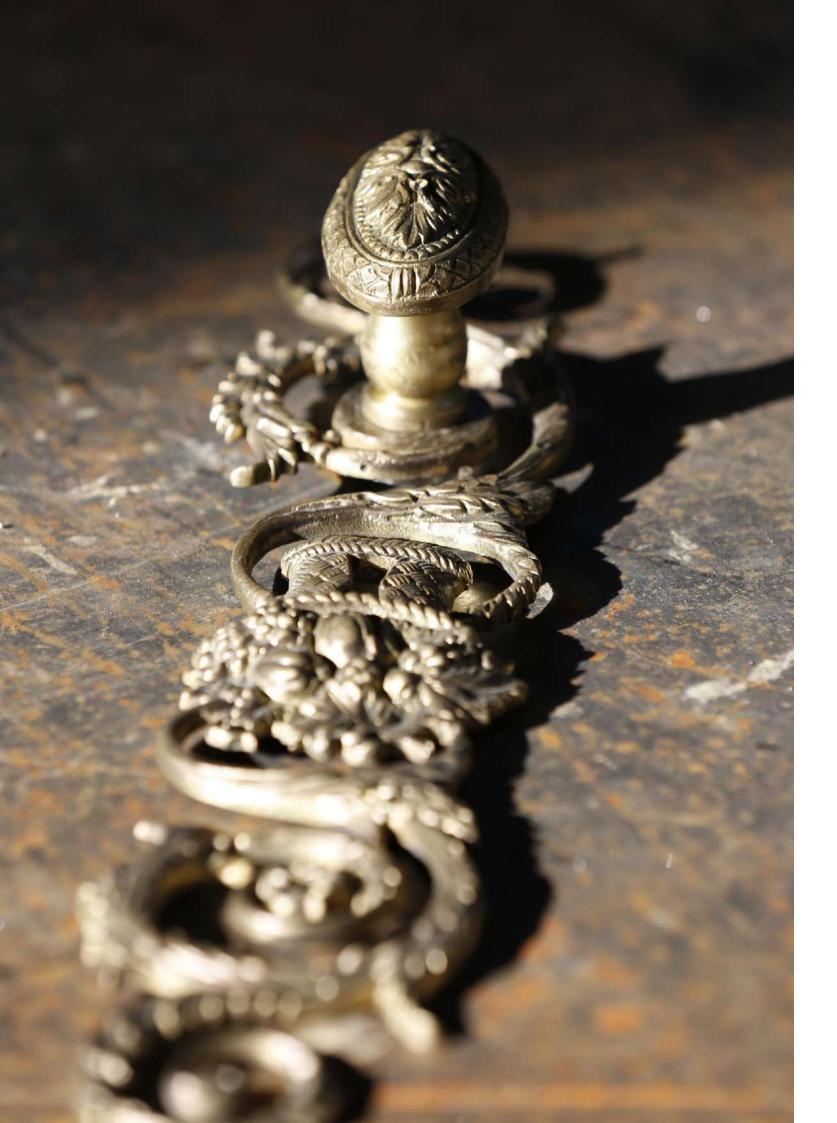

Chiseling is a technique mastered by our artisans that allows to create volume, reliefs and textures, allowing the creation of several improved designs. These processes are produced by our artisans manually, requiring care, demand and precision.

Refa. 40015 Dimensions:760mm x 50mm

Our brand has an impressive collection of molds, most of them are from handles with over 500 years of history. All the pieces are chiseled by hand, giving them a unique value and high-quality details.