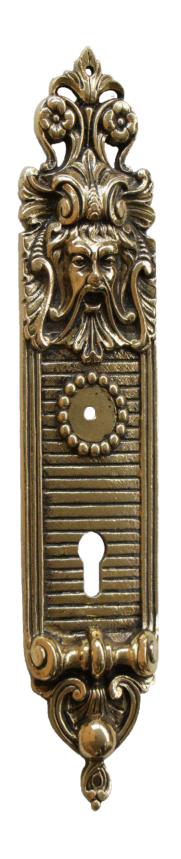

Chiseling is a technique mastered by our artisans that allows to create volume, reliefs and textures, allowing the creation of several improved designs. These processes are produced by our artisans manually, requiring care, demand and precision.