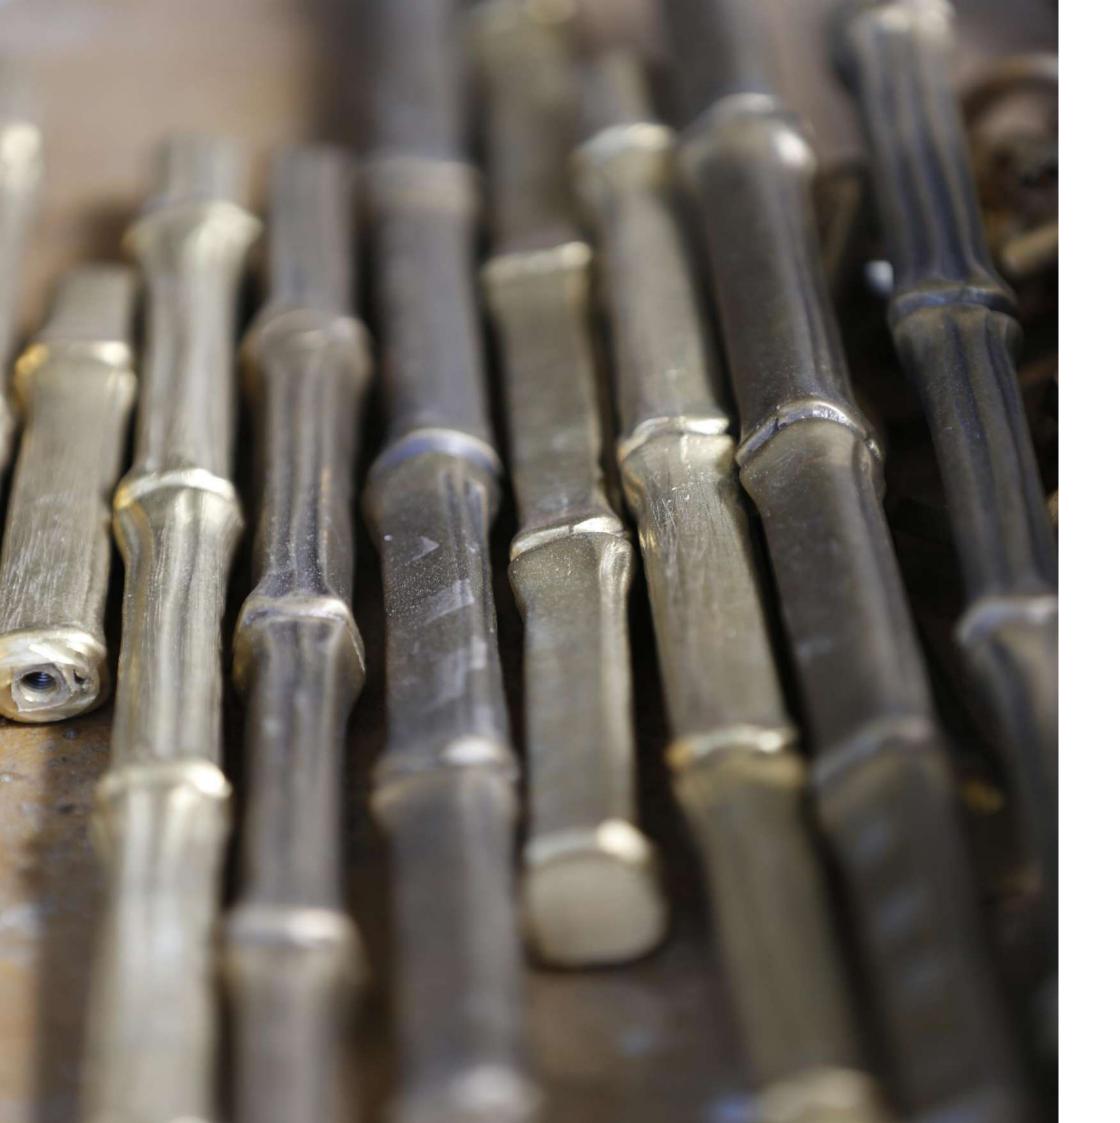

Chiseling is a technique mastered by our artisans that allows to create volume, reliefs and textures, allowing the creation of several improved designs. These processes are produced by our artisans manually, requiring care, demand and precision.

Refa. 40015 Dimensions:760mm x 50mm

Our brand has an impressive collection of molds, most of them are from handles with over 500 years of history. All the pieces are chiseled by hand, giving them a unique value and high-quality details.