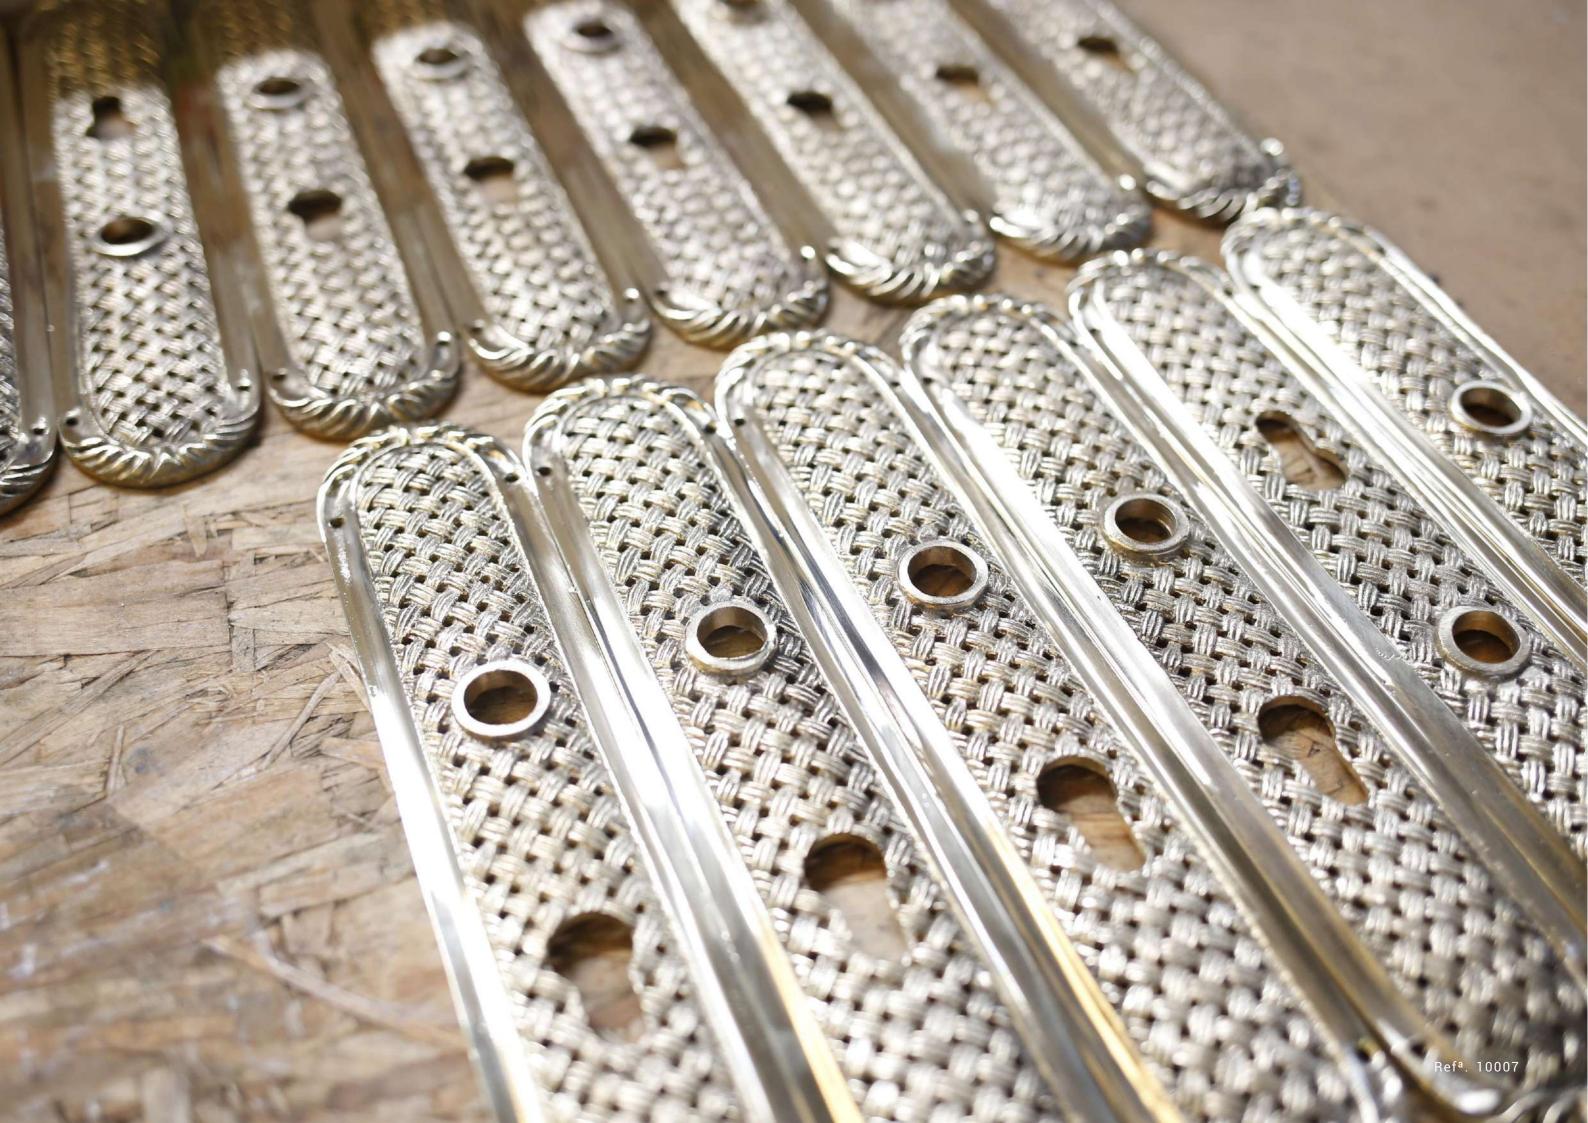

Ref<sup>a</sup>. 10001 Dimensions: 380mm x 70mm

Ref<sup>a</sup>. 10090 Dimensions: 320mm x 65mm

Ref<sup>a</sup>. 10168 Dimensions: 290mm x 45mm

Ref<sup>a</sup>. 10007 Dimensions: 250mm x 50mm

Ref<sup>a</sup>. 10072 Dimensions: 270mm x 55mm