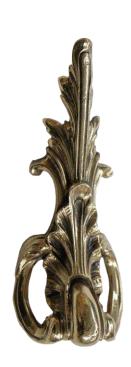

Ref<sup>a</sup>. 10143 Dimensions: 120mm x 30mm

Ref<sup>a</sup>. 10140 Dimensions: 135mm x 25mm

Refa. 10014 Dimensions: 95mm x 20mm

Ref<sup>a</sup>. 10145 Dimensions: 115mm x 20mm

Ref<sup>a</sup>.10374 Dimensions: 150mm x 35mm

Refa. 10139 Dimensions: 105mm x 30mm

Ref<sup>a</sup>.10020 Dimensions: 100mm x 25mm

Ref<sup>a</sup>. 10141 Dimensions: 100mm x 30mm

Here you may find the perfect finish for custom made furniture, curtains, staircases, handrails and door handles, always with a huge rigor and quality as if it were a jewel, with lifetime warranty.