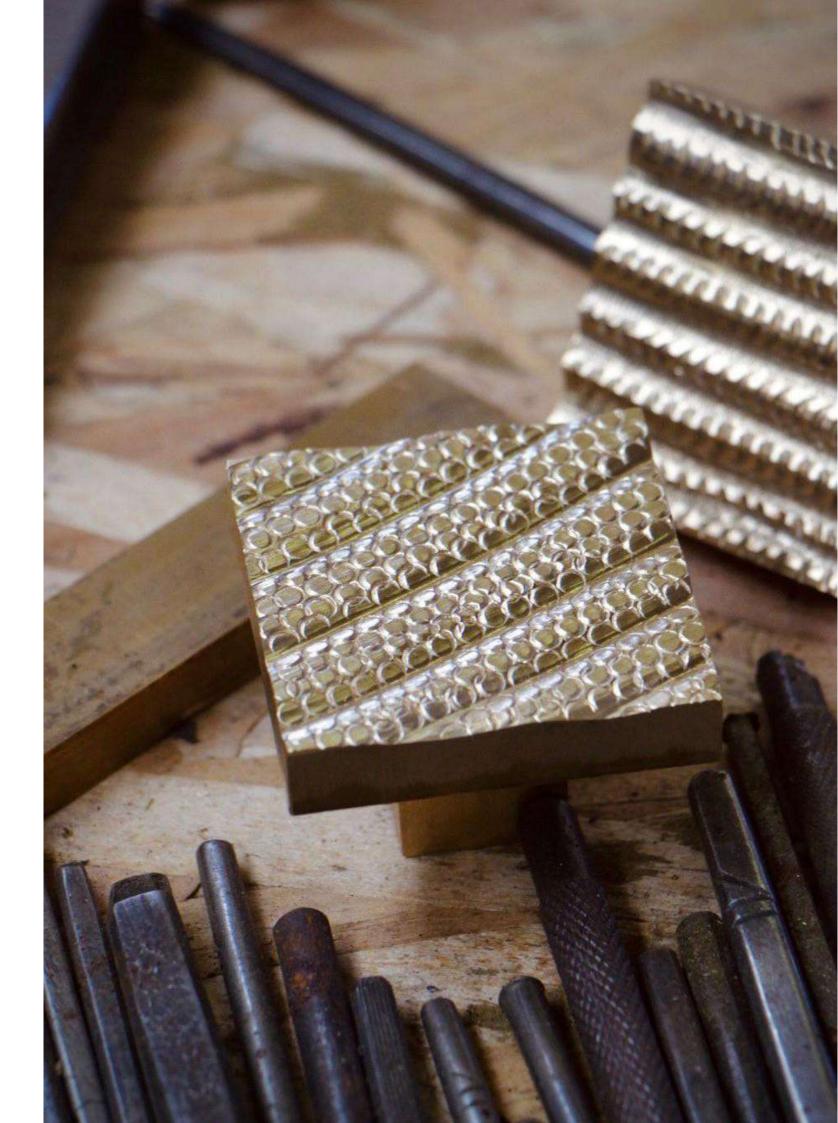

Chiseling is a technique mastered by our artisans that allows to create volume, reliefs and textures, allowing the creation of several improved designs. These processes are produced by our artisans manually, requiring care, demand and precision.

Refa. 40015 Dimensions:760mm x 50mm

Our brand has an impressive collection of molds, most of them are from handles with over 500 years of history. All the pieces are chiseled by hand, giving them a unique value and high-quality details.