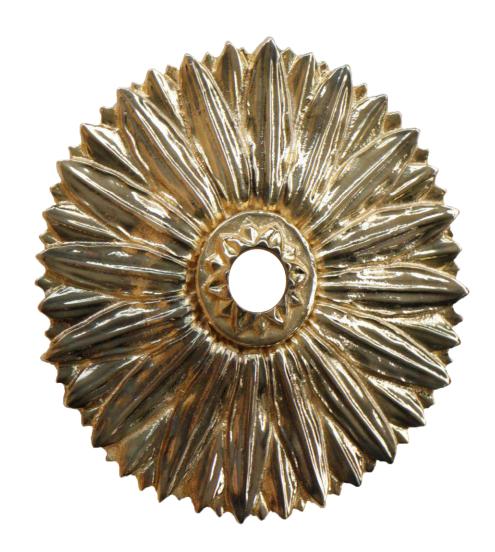

Refa. 40091 Dimensions: Ø80mm

Refa. 40078 Dimensions:Ø80mm

Refa. 40092 Dimensions: Ø60mm

Refa. 10188 Dimensions: 80mm x 40mm

Refa. 10305 Dimensions: Ø60mm

Ref<sup>a</sup>. 10114 Dimensions: 80mm x 40mm 65mm x 35mm