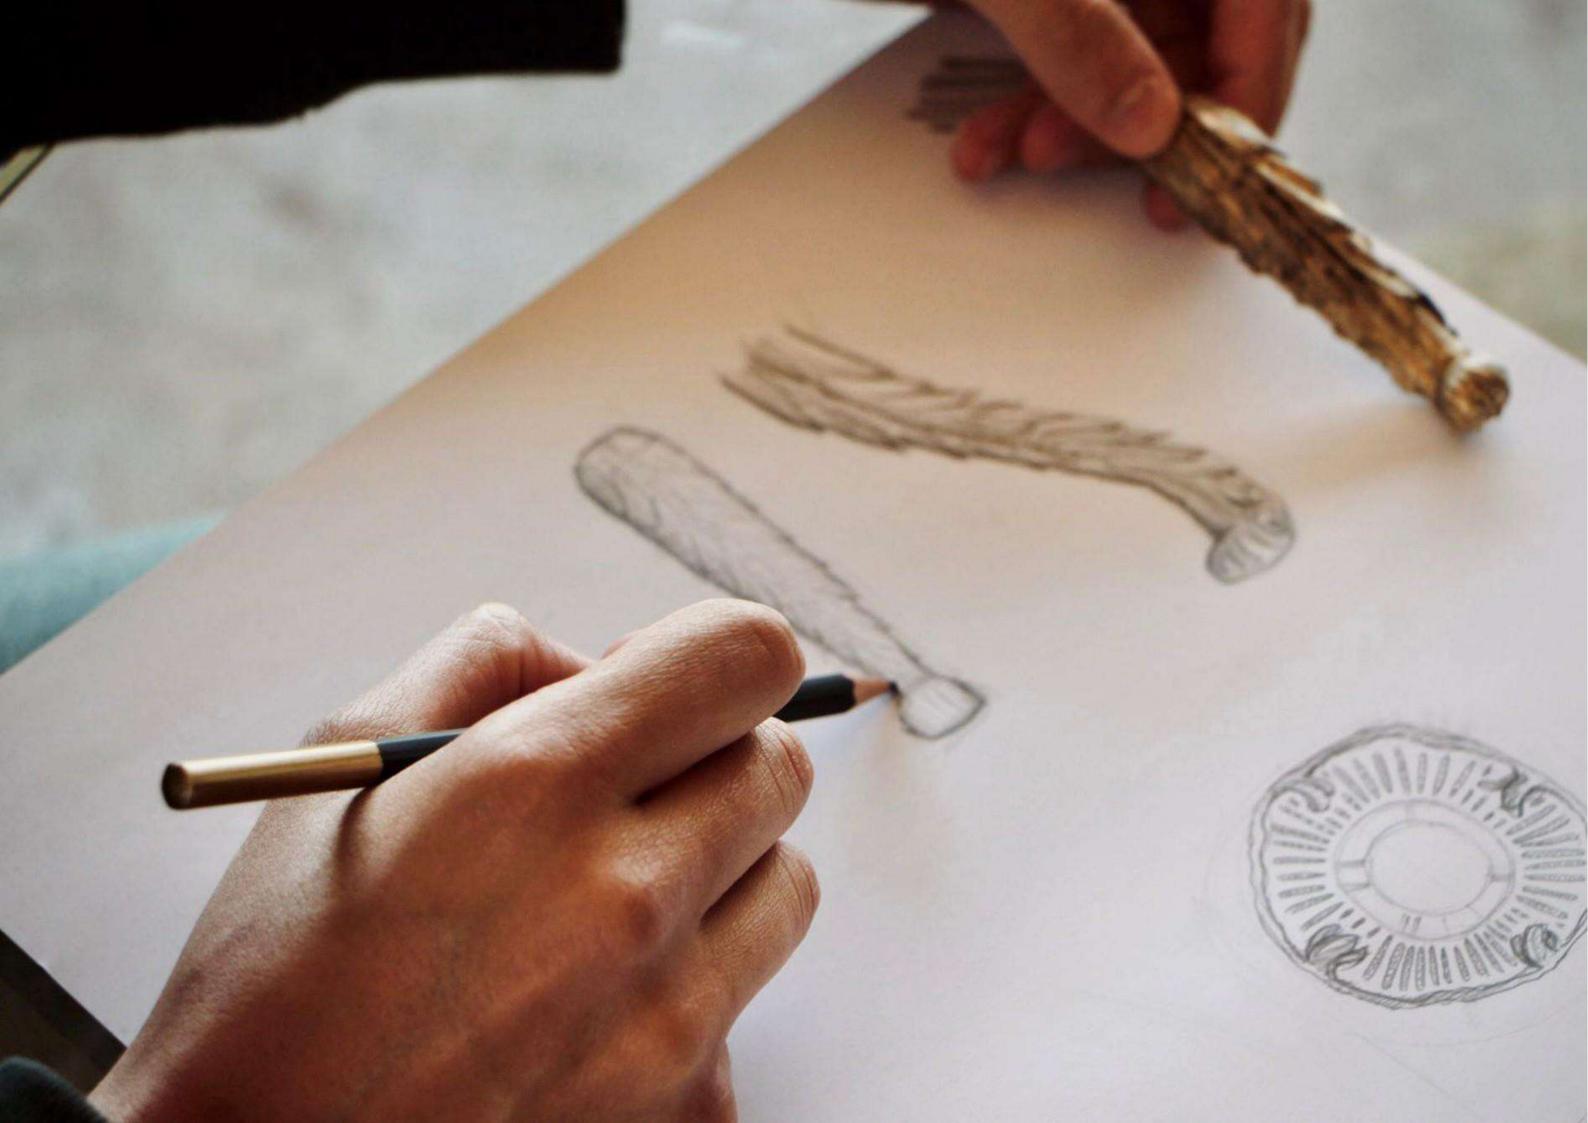

Chiseling is a technique mastered by our artisans that allows to create volume, reliefs and textures, allowing the creation of several improved designs. These processes are produced by our artisans manually, requiring care, demand and precision.

Refa. 40015 Dimensions:760mm x 50mm

Our brand has an impressive collection of molds, most of them are from handles with over 500 years of history. All the pieces are chiseled by hand, giving them a unique value and high-quality details.