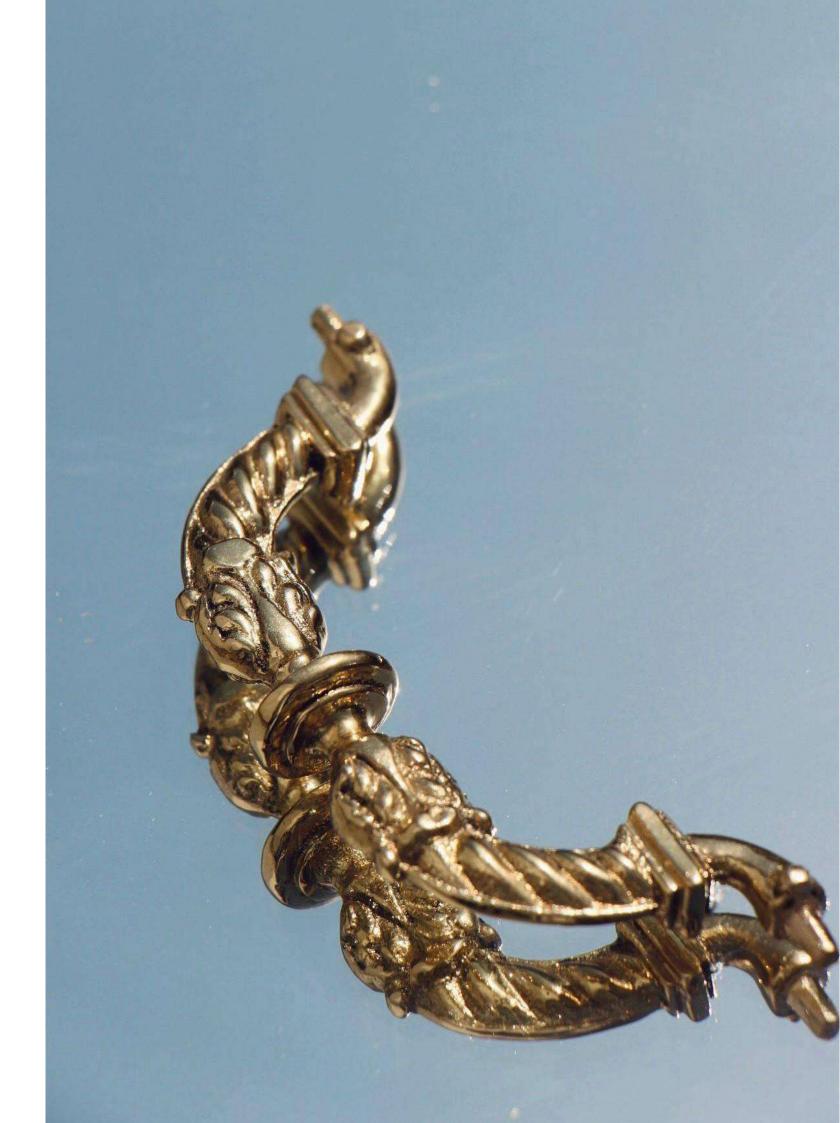

Refa. 40091 Dimensions: Ø80mm

Refa. 40078 Dimensions:Ø80mm

Refa. 40092 Dimensions: Ø60mm

Refa. 10188 Dimensions: 80mm x 40mm

Refa. 10305 Dimensions: Ø60mm

Ref<sup>a</sup>. 10114 Dimensions: 80mm x 40mm 65mm x 35mm

Ref<sup>a</sup>. 10016 Dimensions: 70mm x 35mm

Ref<sup>a</sup>. 10108 Dimensions: 80mm x 40mm

Refa. 10107 Dimensions: 70mm x 30mm 100mm x 40mm

Ref<sup>a</sup>. 10115 Dimensions: 75mm x 35mm

Ref<sup>a</sup>. 10124 Dimensions: 75mm x 35mm

Ref<sup>a</sup>. 10004 Dimensions: 70mm x 35mm

Ref<sup>a</sup>. 10112 Dimensions: 75mm x 45mm

Ref<sup>a</sup>. 10110 Dimensions: 75mm x 35mm

Ref<sup>a</sup>. 10018 Dimensions: 55mm x 35mm

Ref<sup>a</sup>. 10102 Dimensions: 80mm x 40mm

Ref<sup>a</sup>. 10002 Dimensions: 105mm x 55mm

Ref<sup>a</sup>. 10185 Dimensions: 70mm x 35mm

Ref<sup>a</sup>. 10136 Dimensions: 50mm x 50mm

Ref<sup>a</sup>. 50016 Dimensions:110mm x 80mm

Refa. 50018 Dimensions: 195mm X 55mm