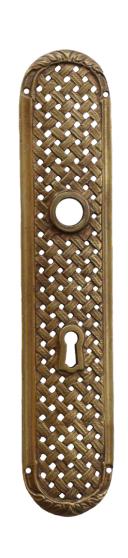

Ref<sup>a</sup>. 10001 Dimensions: 380mm x 70mm

Ref<sup>a</sup>. 10090 Dimensions: 320mm x 65mm

Ref<sup>a</sup>. 10168 Dimensions: 290mm x 45mm

Ref<sup>a</sup>. 10007 Dimensions: 250mm x 50mm

Ref<sup>a</sup>. 10072 Dimensions: 270mm x 55mm

Refa. 10064 Dimensions: 390mm x 85mm

Ref<sup>a</sup>. 10071 Dimensions: 270mm x 55mm

Ref<sup>a</sup>. 10086 Dimensions: 330mm x 60mm

Ref<sup>a</sup>. 10072 Dimensions: 230mm x 50mm

Refa. 10003 Dimensions: 295mm x 110mm

Ref<sup>a</sup>. 10088 Dimensions: 190mm x 65mm

Ref<sup>a</sup>. 10015 Dimensions: 370mm x 60mm

Refa. 10096 Dimensions: 250mm x 40mm

Ref<sup>a</sup>. 10085 Dimensions: 230mm x 75mm

Ref<sup>a</sup>. 10049 Dimensions: 340mm x 70mm

Ref<sup>a</sup>. 10241 Dimensions: 310mm x 55mm

Ref<sup>a</sup>. 10077 Dimensions: 170mm x 55mm

Refa. 10022 Dimensions: 500mm x 60mm

Ref<sup>a</sup>. 10021 Dimensions: 495mm x 55mm

Our artisans have a high know-how, specialized in traditional and innovate techniques, creating special and unique pieces where the model and style may vary, ranging from classic to contemporary, depending on the costumer's preference.