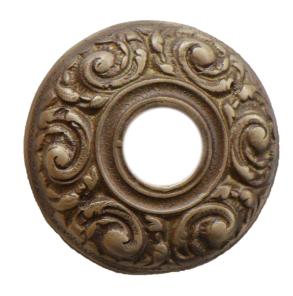

Refa. 40091 Dimensions: Ø80mm

Refa. 40078 Dimensions:Ø80mm

Refa. 40092 Dimensions: Ø60mm

Refa. 10188 Dimensions: 80mm x 40mm

Refa. 10305 Dimensions: Ø60mm

Ref<sup>a</sup>. 10114 Dimensions: 80mm x 40mm 65mm x 35mm