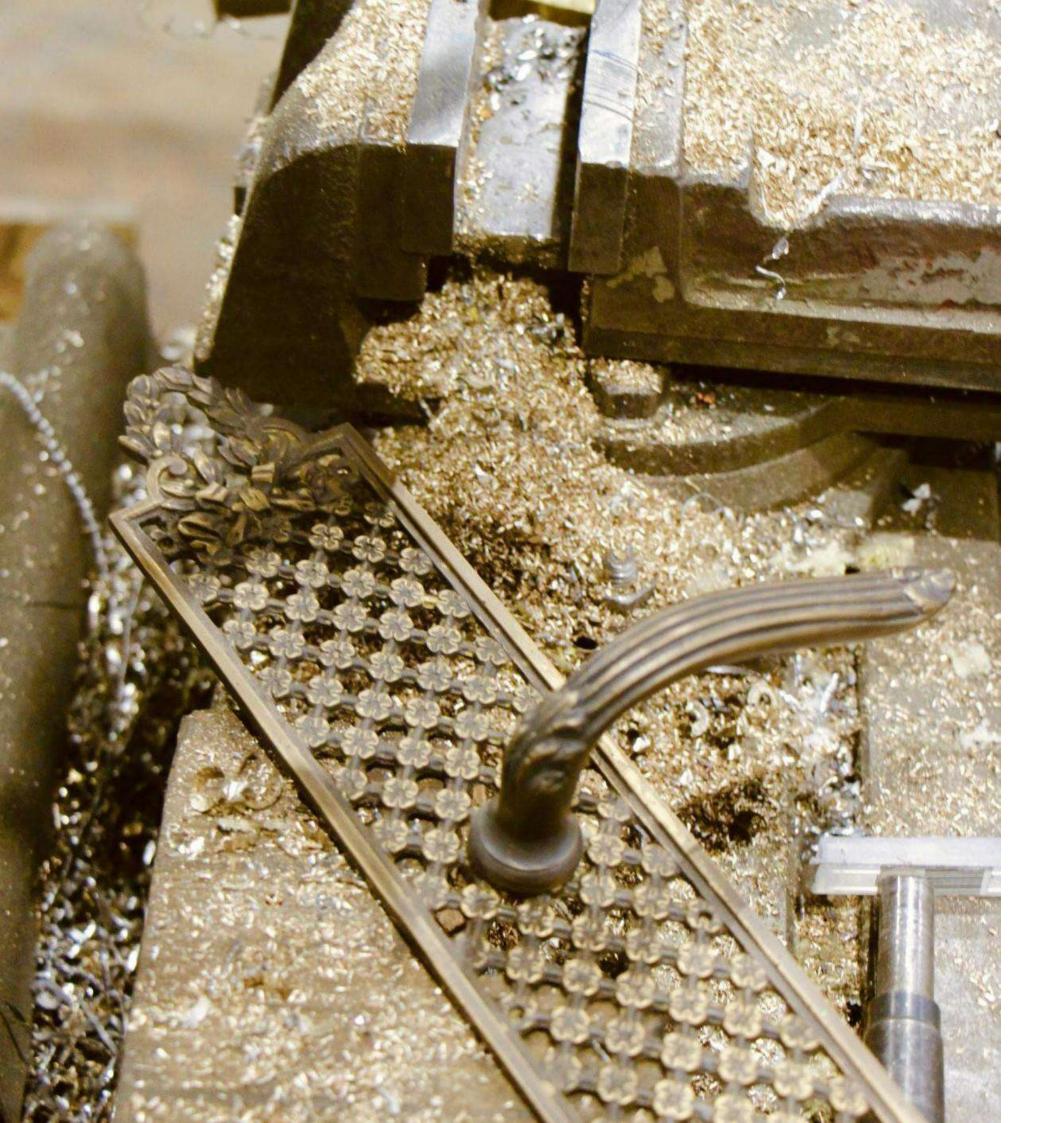

Chiseling is a technique mastered by our artisans that allows to create volume, reliefs and textures, allowing the creation of several improved designs. These processes are produced by our artisans manually, requiring care, demand and precision.

Refa. 40015 Dimensions:760mm x 50mm

Our brand has an impressive collection of molds, most of them are from handles with over 500 years of history. All the pieces are chiseled by hand, giving them a unique value and high-quality details.