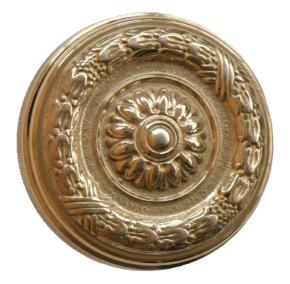

Refa. 10251 Dimensions: Ø115mm

Refa. 10250 Dimensions: 70mm x 30mm

Refa. 10249 Dimensions: Ø55mm

Refa. 10320 Dimensions: 70mm x 40mm

Refa. 10186 Dimensions: 100mm x 30mm + Ø 60mm

We master the technique of sand casting, allowing the manufacture of various models of hardware, such as pieces of personalized furniture in the quantities desired by the costumer.

Chiseling is a technique mastered by our artisans that allows to create volume, reliefs and textures, allowing the creation of several improved designs. These processes are produced by our artisans manually, requiring care, demand and precision.