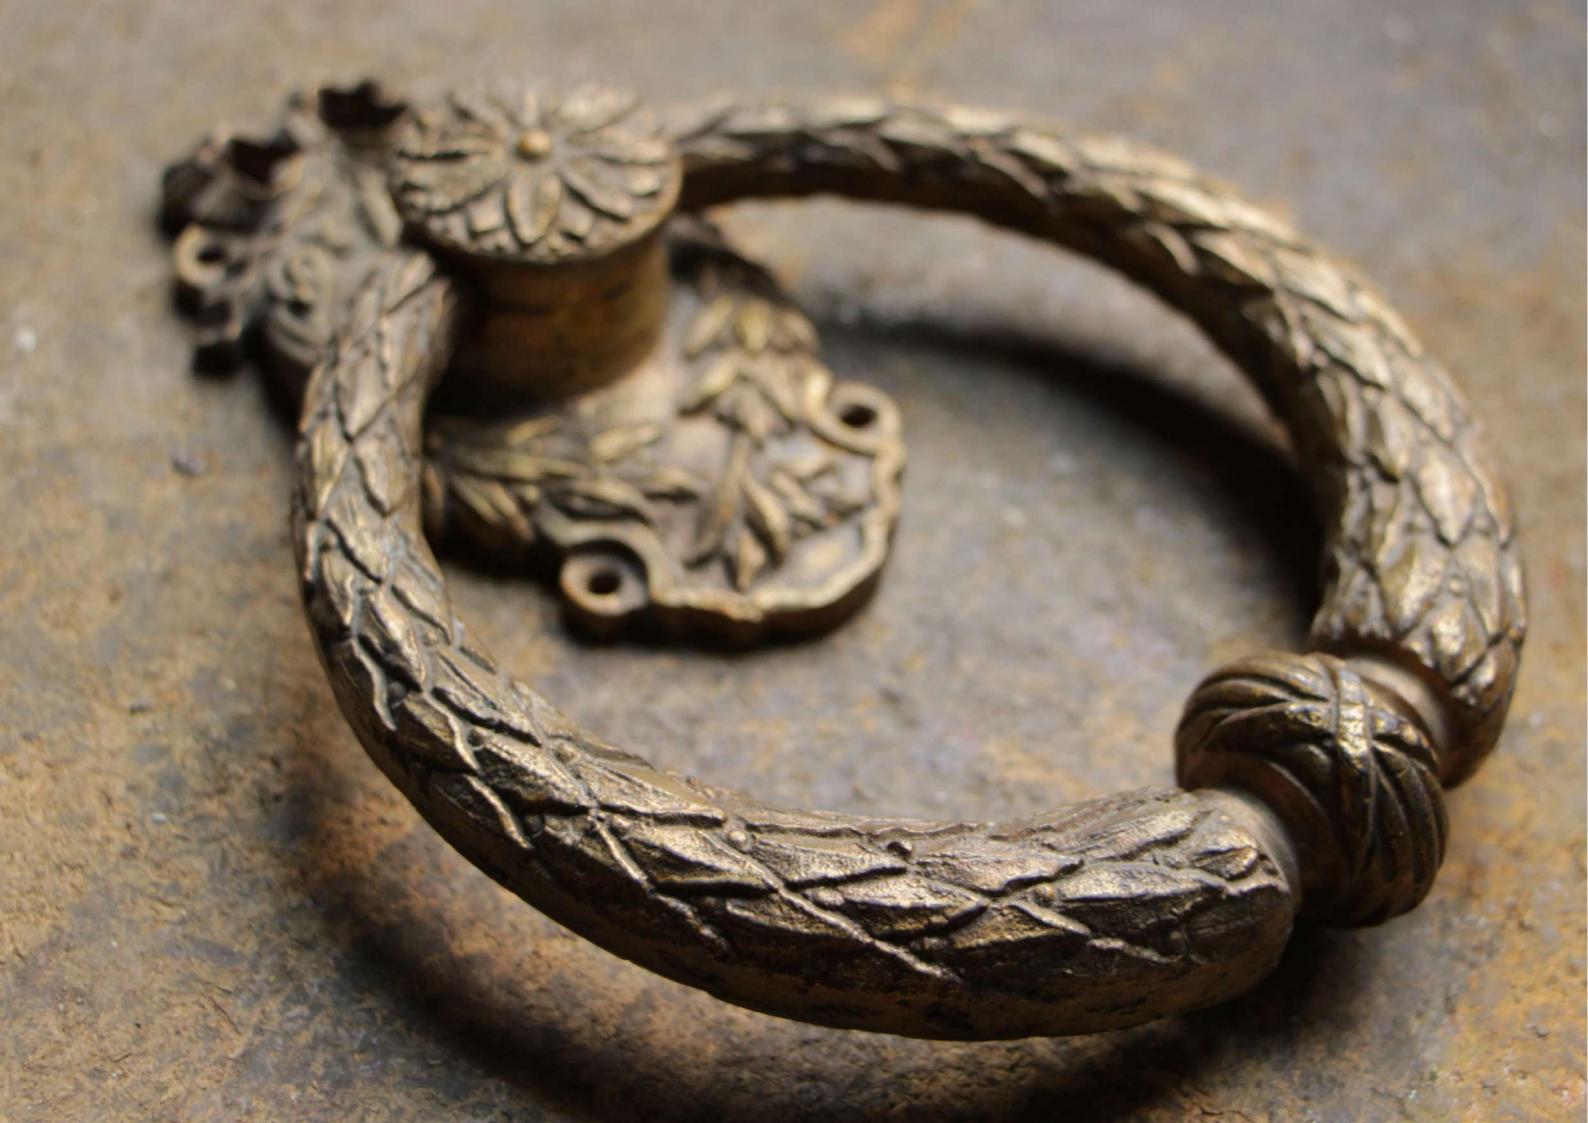

Chiseling is a technique mastered by our artisans that allows to create volume, reliefs and textures, allowing the creation of several improved designs. These processes are produced by our artisans manually, requiring care, demand and precision.