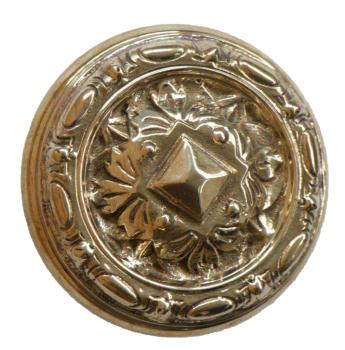

Refa. 10251 Dimensions: Ø115mm

Refa. 10250 Dimensions: 70mm x 30mm

Refa. 10249 Dimensions: Ø55mm

Refa. 10320 Dimensions: 70mm x 40mm

Refa. 10186 Dimensions: 100mm x 30mm + Ø 60mm

We master the technique of sand casting, allowing the manufacture of various models of hardware, such as pieces of personalized furniture in the quantities desired by the costumer.

Chiseling is a technique mastered by our artisans that allows to create volume, reliefs and textures, allowing the creation of several improved designs. These processes are produced by our artisans manually, requiring care, demand and precision.