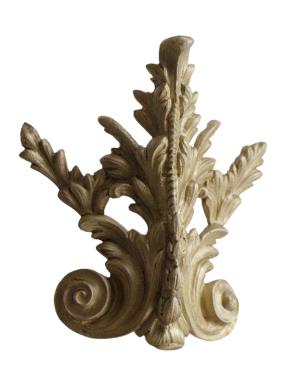

Ref<sup>a</sup>. 10143 Dimensions: 120mm x 30mm

Ref<sup>a</sup>. 10140 Dimensions: 135mm x 25mm

Refa. 10014 Dimensions: 95mm x 20mm

Ref<sup>a</sup>. 10145 Dimensions: 115mm x 20mm

Ref<sup>a</sup>.10374 Dimensions: 150mm x 35mm

Refa. 10139 Dimensions: 105mm x 30mm

Ref<sup>a</sup>.10020 Dimensions: 100mm x 25mm

Ref<sup>a</sup>. 10141 Dimensions: 100mm x 30mm

Here you may find the perfect finish for custom made furniture, curtains, staircases, handrails and door handles, always with a huge rigor and quality as if it were a jewel, with lifetime warranty.