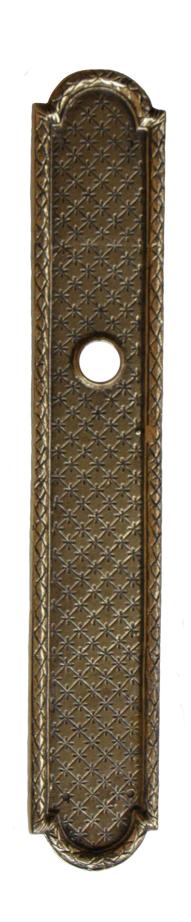

Ref<sup>a</sup>. 10001 Dimensions: 380mm x 70mm

Ref<sup>a</sup>. 10090 Dimensions: 320mm x 65mm

Ref<sup>a</sup>. 10168 Dimensions: 290mm x 45mm

Ref<sup>a</sup>. 10007 Dimensions: 250mm x 50mm

Ref<sup>a</sup>. 10072 Dimensions: 270mm x 55mm