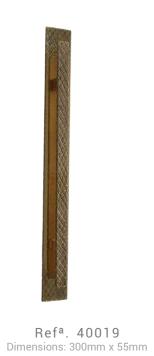

Ref<sup>a</sup>. 10002 Dimensions: 105mm x 55mm

Ref<sup>a</sup>. 10185 Dimensions: 70mm x 35mm

Ref<sup>a</sup>. 10136 Dimensions: 50mm x 50mm

Ref<sup>a</sup>. 50016 Dimensions:110mm x 80mm

Refa. 50018 Dimensions: 195mm X 55mm