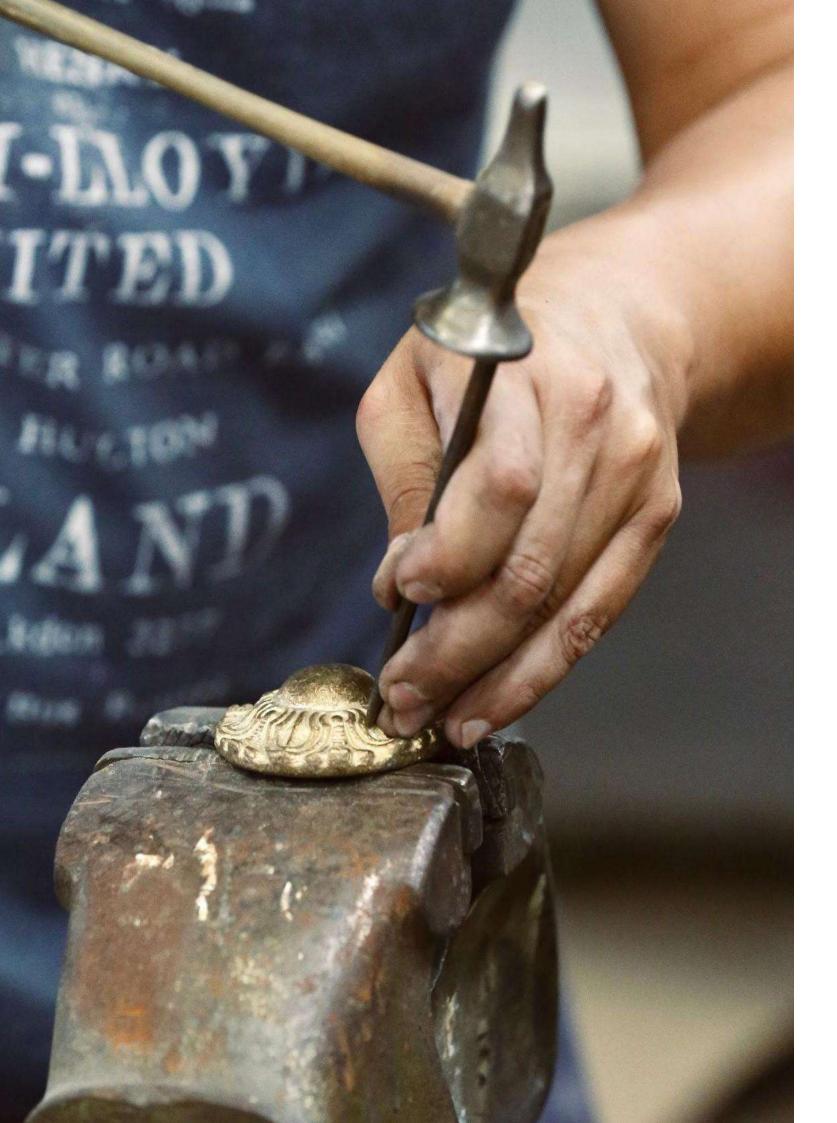

Chiseling is a technique mastered by our artisans that allows to create volume, reliefs and textures, allowing the creation of several improved designs. These processes are produced by our artisans manually, requiring care, demand and precision.

Refa. 40015 Dimensions:760mm x 50mm

Our brand has an impressive collection of molds, most of them are from handles with over 500 years of history. All the pieces are chiseled by hand, giving them a unique value and high-quality details.