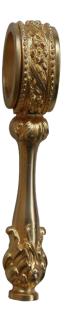

Ref<sup>a</sup>. 10002 Dimensions: 105mm x 55mm

Ref<sup>a</sup>. 10185 Dimensions: 70mm x 35mm

Ref<sup>a</sup>. 10136 Dimensions: 50mm x 50mm

Ref<sup>a</sup>. 50016 Dimensions:110mm x 80mm

Refa. 50018 Dimensions: 195mm X 55mm