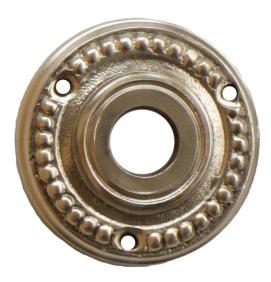

Refa. 10251 Dimensions: Ø115mm

Refa. 10250 Dimensions: 70mm x 30mm

Refa. 10249 Dimensions: Ø55mm

Refa. 10320 Dimensions: 70mm x 40mm

Refa. 10186 Dimensions: 100mm x 30mm + Ø 60mm

We master the technique of sand casting, allowing the manufacture of various models of hardware, such as pieces of personalized furniture in the quantities desired by the costumer.