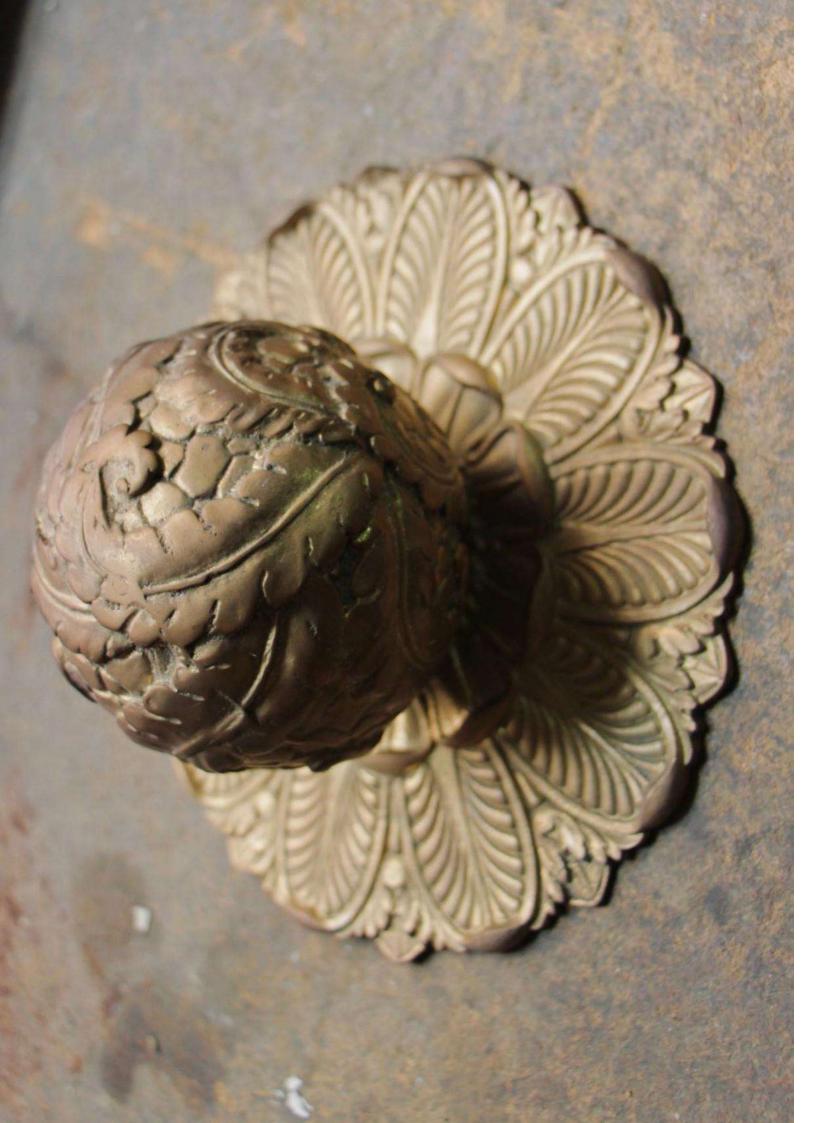

Refa. 40015 Dimensions:760mm x 50mm

Our brand has an impressive collection of molds, most of them are from handles with over 500 years of history. All the pieces are chiseled by hand, giving them a unique value and high-quality details.