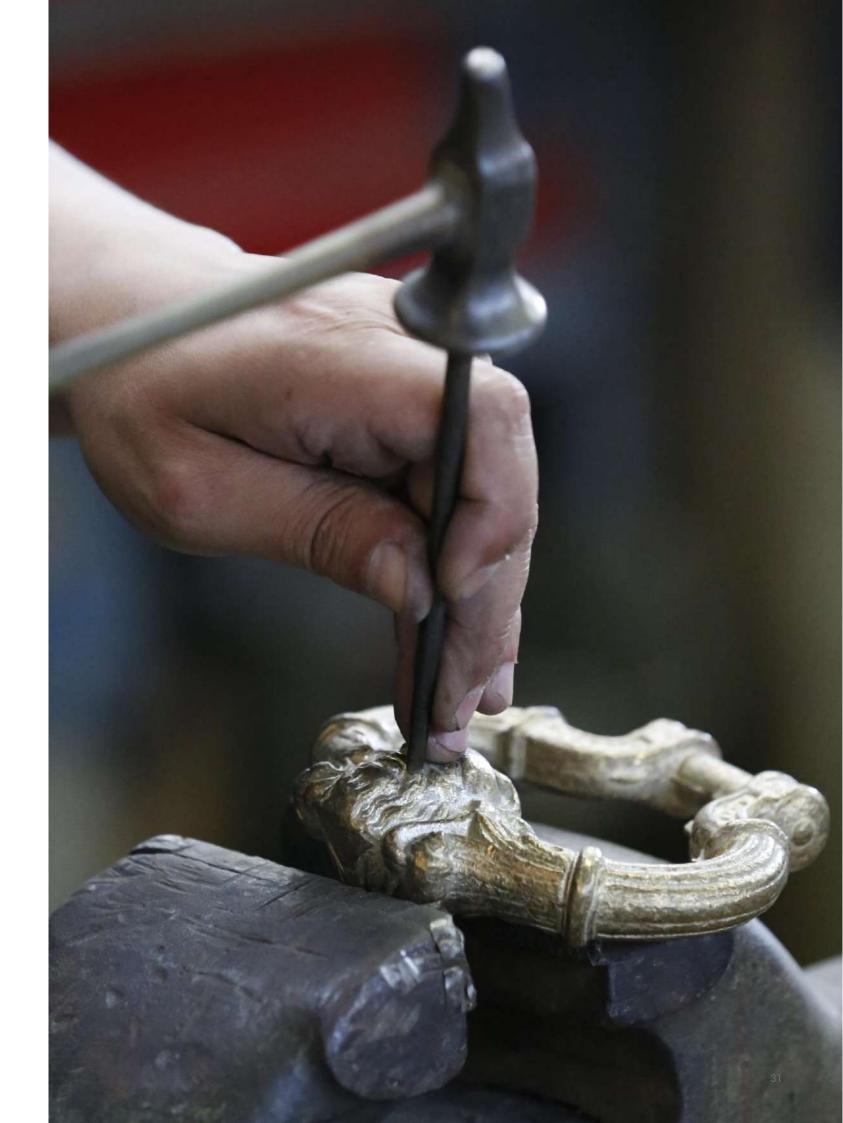

Chiseling is a technique mastered by our artisans that allows to create volume, reliefs and textures, allowing the creation of several improved designs. These processes are produced by our artisans manually, requiring care, demand and precision.

Refa. 40015 Dimensions:760mm x 50mm

Our brand has an impressive collection of molds, most of them are from handles with over 500 years of history. All the pieces are chiseled by hand, giving them a unique value and high-quality details.