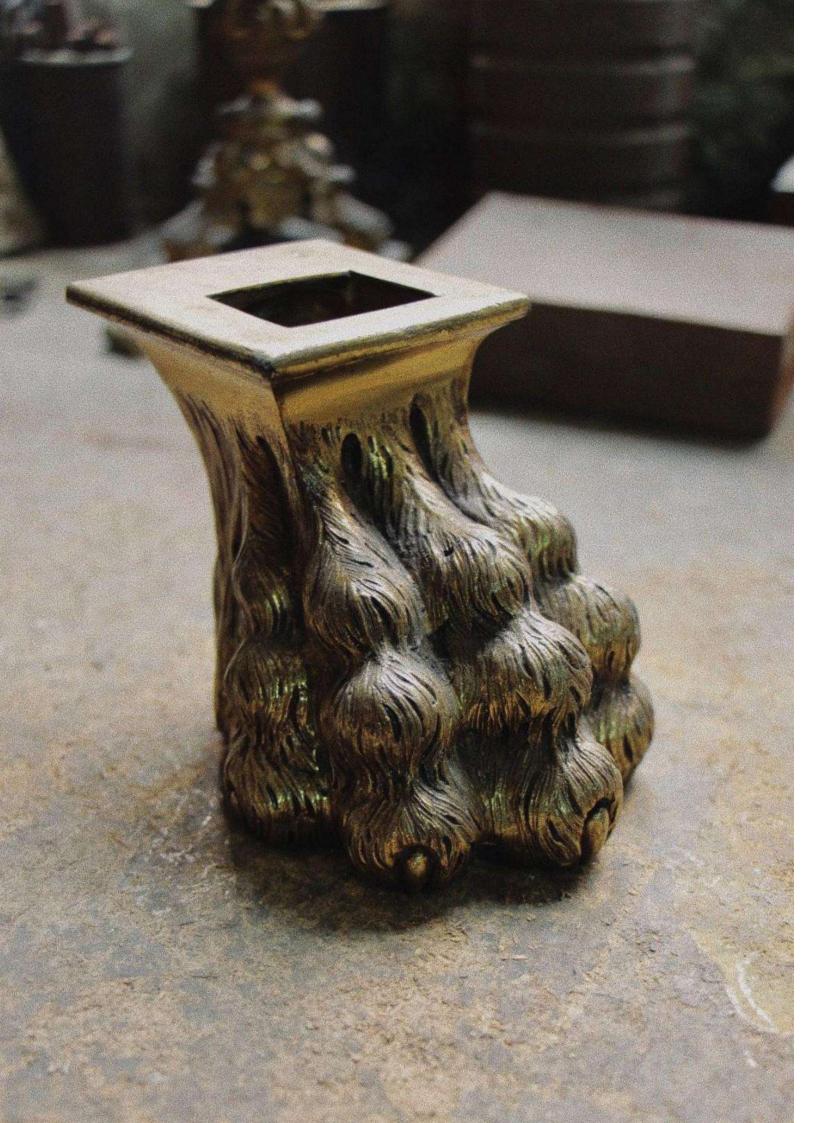

Refa. 40015 Dimensions:760mm x 50mm

Our brand has an impressive collection of molds, most of them are from handles with over 500 years of history. All the pieces are chiseled by hand, giving them a unique value and high-quality details.

You may visit in our factory some our best works of last century and talk with one of our consultants and request advice for concept or development of your project, from the idea until the final end.

We create memorable experiences where each customer is unique and can find the fulfillment of their dreams. We combine old techniques with innovation, working with the finest metals, brass, copper, bronze, silver and gold. For us each project is a challenge that allows us to explore countless possibilities.