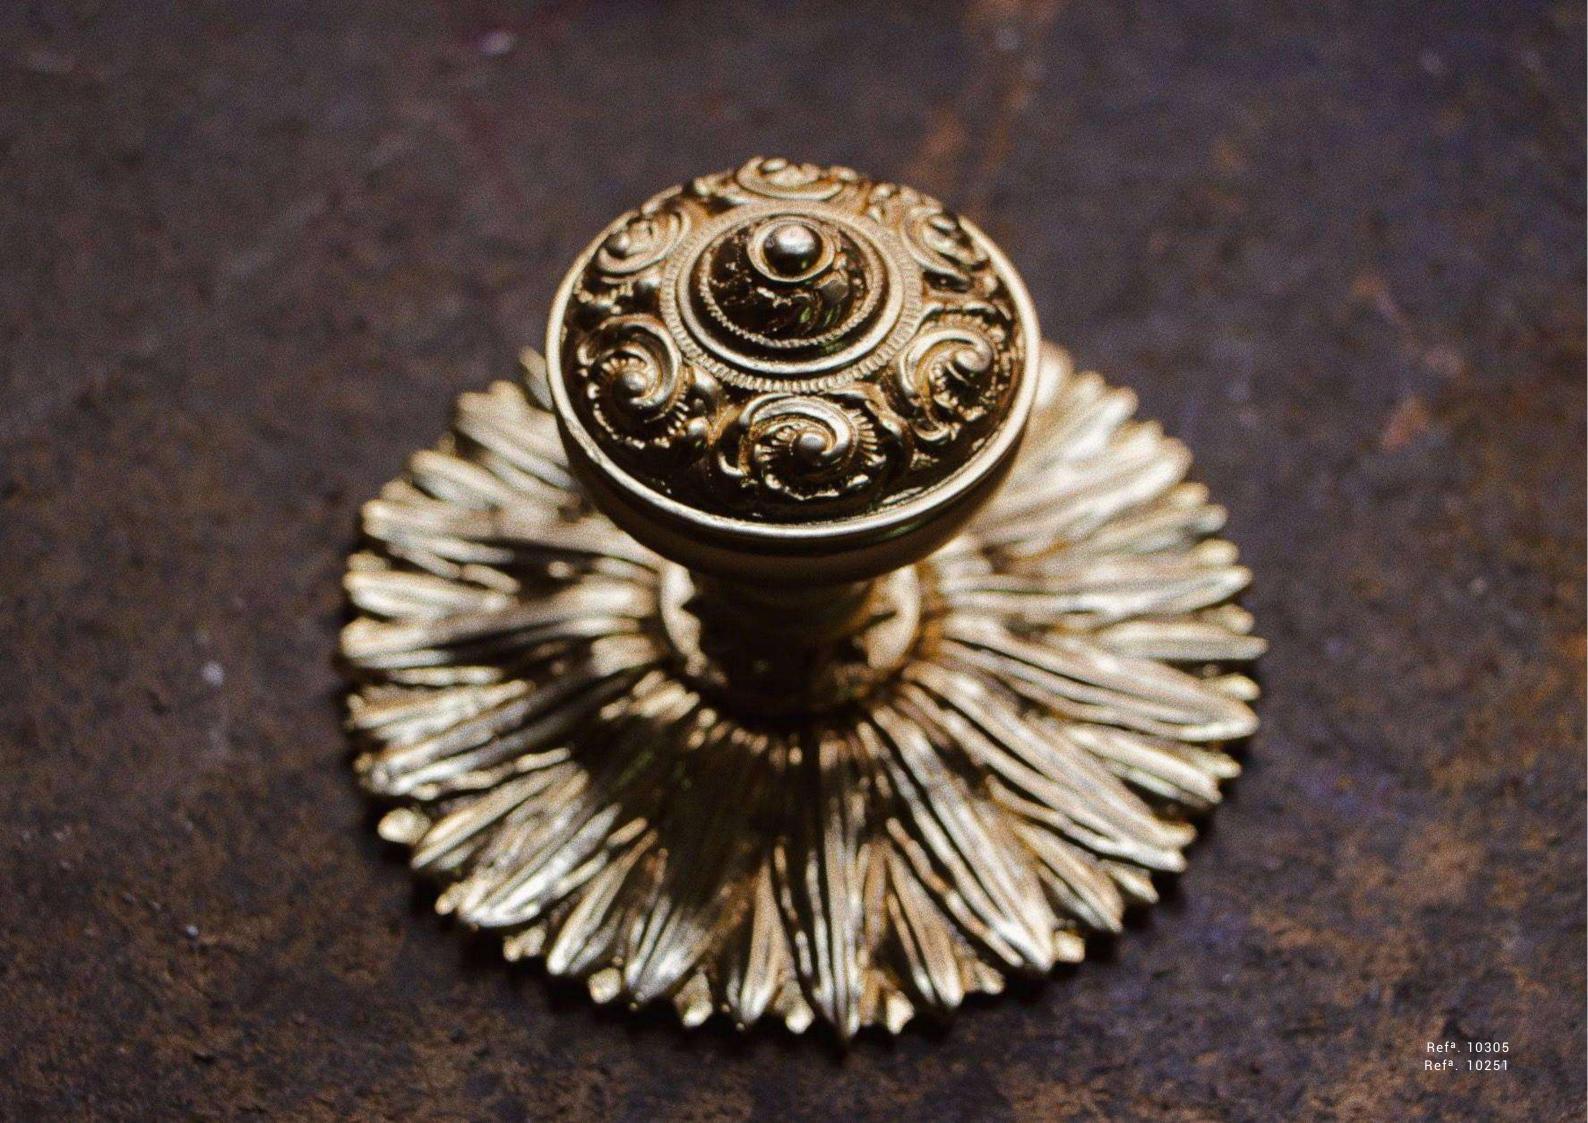

Refa. 40091 Dimensions: Ø80mm

Refa. 40078 Dimensions:Ø80mm

Refa. 40092 Dimensions: Ø60mm

Refa. 10188 Dimensions: 80mm x 40mm

Refa. 10305 Dimensions: Ø60mm

Ref<sup>a</sup>. 10114 Dimensions: 80mm x 40mm 65mm x 35mm

Refa. 10251 Dimensions: Ø115mm

Refa. 10250 Dimensions: 70mm x 30mm

Refa. 10249 Dimensions: Ø55mm

Refa. 10320 Dimensions: 70mm x 40mm

Refa. 10186 Dimensions: 100mm x 30mm + Ø 60mm

We master the technique of sand casting, allowing the manufacture of various models of hardware, such as pieces of personalized furniture in the quantities desired by the costumer.