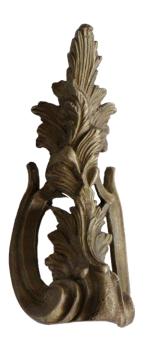

Ref<sup>a</sup>. 10375 Dimensions: Ø45mm

Refa. CLPP2.002 Dimensions: Ø55mm

Refa. 10333 Dimensions: Ø55mm

Ref<sup>a</sup>. 10378 Dimensions: Ø55mm

Refa. 10266 Dimensions: Ø55mm

Refa. 10377 Dimensions: Ø55mm

Refa. 10251 Dimensions: Ø115mm

Refa. 10250 Dimensions: 70mm x 30mm

Refa. 10249 Dimensions: Ø55mm

Refa. 10320 Dimensions: 70mm x 40mm

Refa. 10186 Dimensions: 100mm x 30mm + Ø 60mm

We master the technique of sand casting, allowing the manufacture of various models of hardware, such as pieces of personalized furniture in the quantities desired by the costumer.