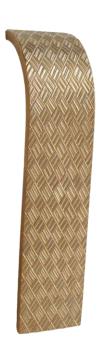

Ref<sup>a</sup> 30410 Dimensions: 175mm x 75mm

Ref<sup>a</sup> 30241 Dimensions: 175mm x 75mm

Ref<sup>a</sup> 30260 Dimensions: 170mm x 80mm

Ref<sup>a</sup> 30251 Dimensions: 200mm x 75mm

Ref<sup>a</sup>30248 Dmensions: 385mm x 75mm