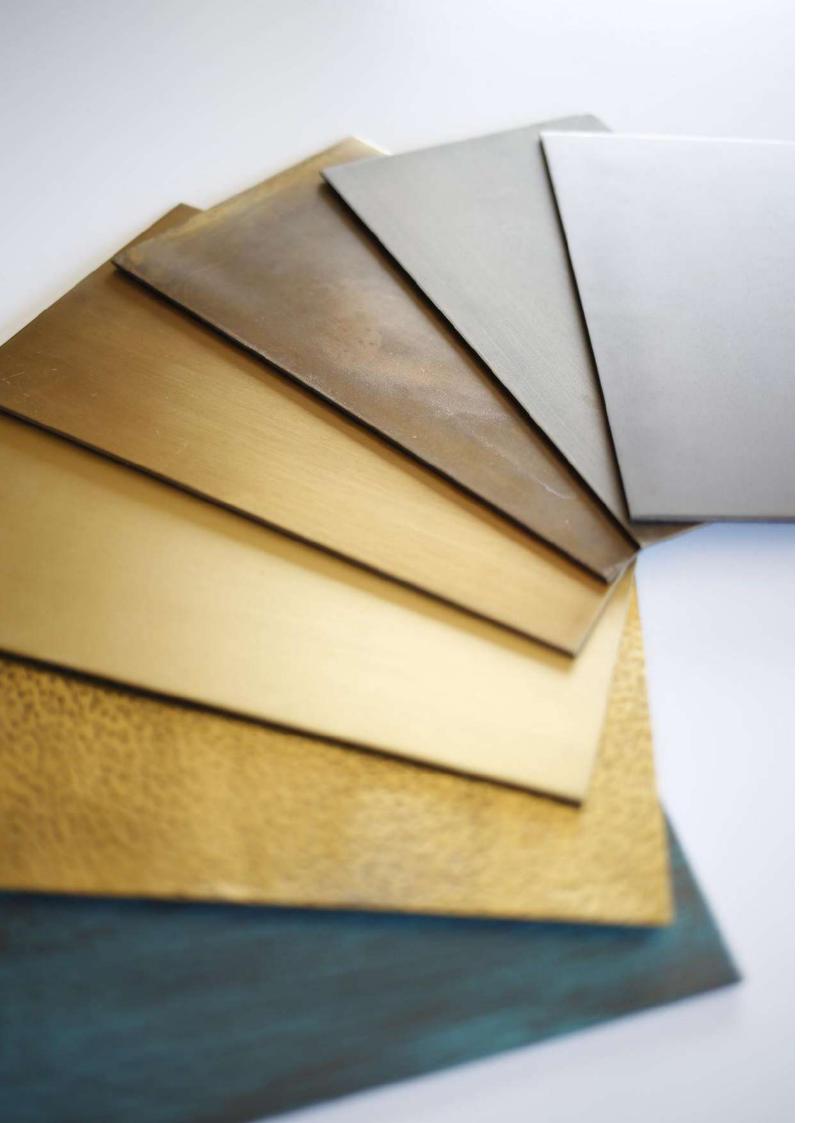

Refa. 70025 Dimensions: 55mm x 35mm

Our factory is located in São João da Madeira near to Porto, where you can take a visit where the transformation takes place.

Brushed brass ref<sup>a</sup> 04

Oxidized brass (aged) ref<sup>a</sup> 05

Oxidized brass (rose) ref<sup>a</sup> 06

Polished hammered brass ref<sup>a</sup> 11.01

Oxidized hammered brass

Dark Oxidized brass ref<sup>a</sup> 02

Brass polished nickel ref<sup>a</sup> 18

Brass brushed nickel ref<sup>a</sup> 17

Gold plated ref<sup>a</sup> 14

Silver plated ref<sup>a</sup> 14

Brass may vary the colour under the conditions in which it is found, even after application of sealing varnish. Shipping can change the colour of the brass. The oxidation shade, when required this finish, will be as close as possible to the sample approved by the customer, as it is a handmade treatment.