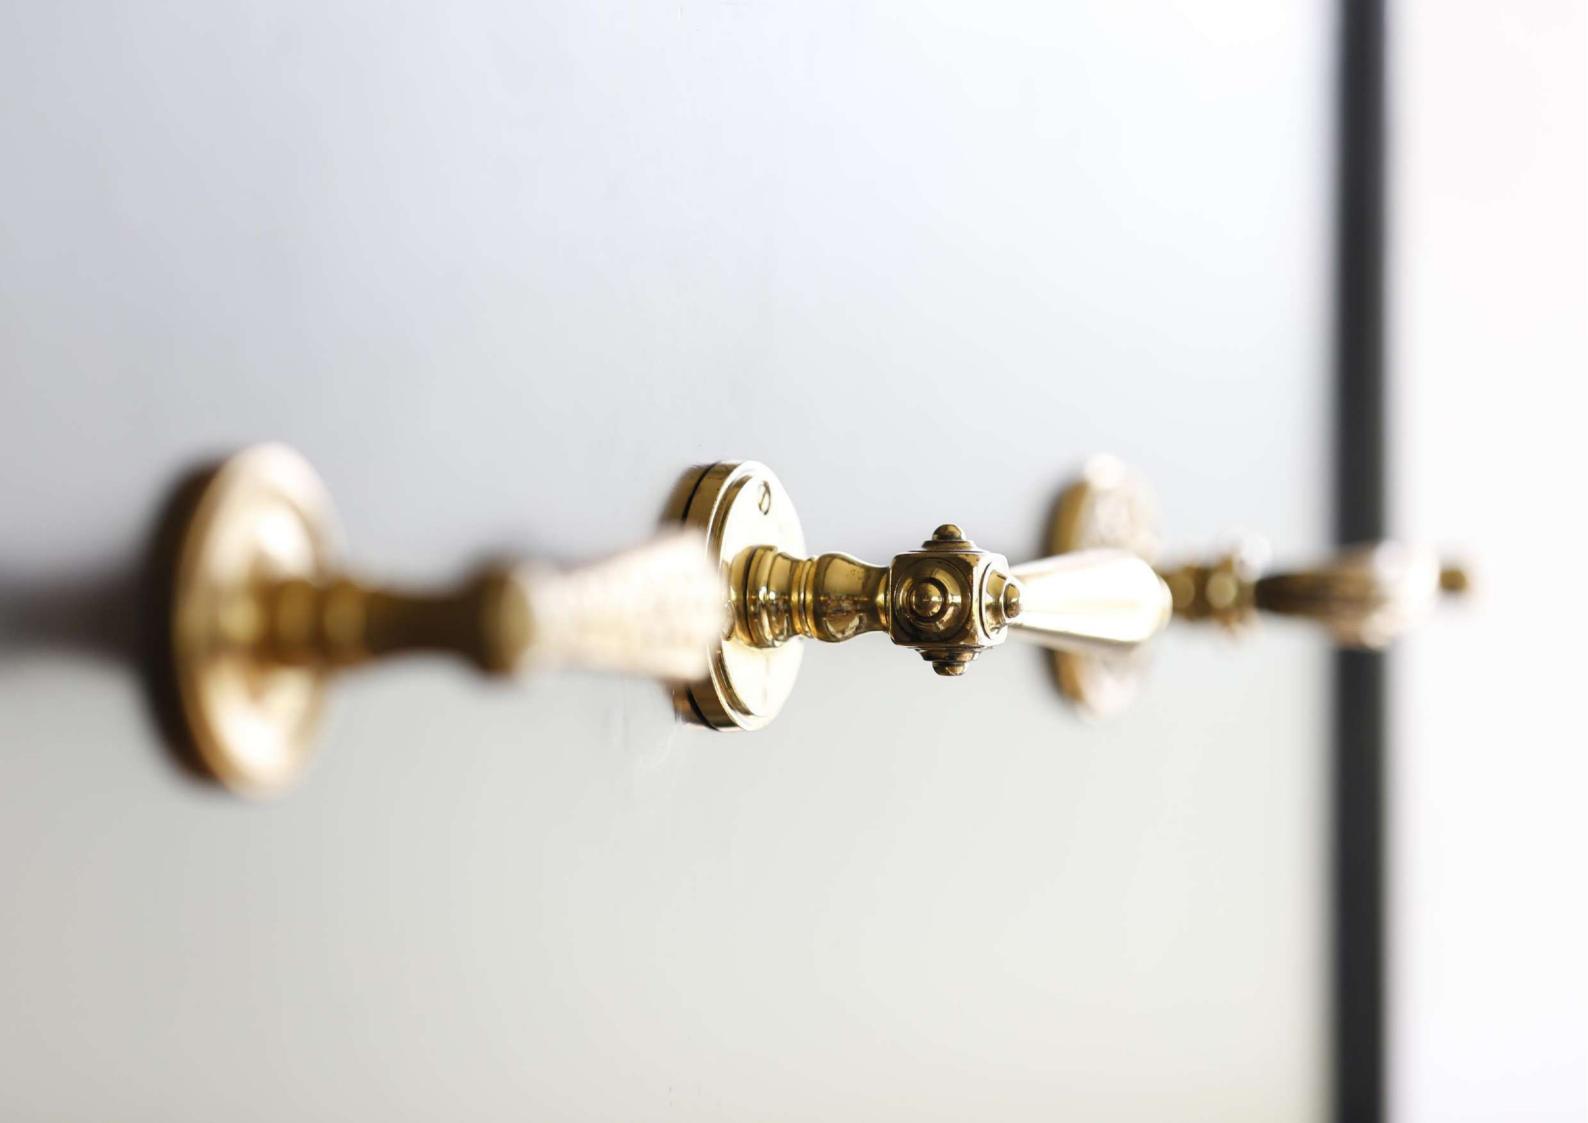

Ref<sup>a</sup>. 40090 Dimensions: 340mm x 75mm

Refa. 40073 Dimensions: Ø90mm

Our work ethic is "Tailor-Made". This means that the cliente creates the design, and we bring it to life. Our talented craftsmen ensure that the quality of the final product meets the client's expectations.