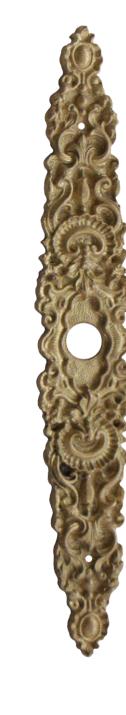

Ref<sup>a</sup>. 10088 Dimensions: 190mm x 65mm

Ref<sup>a</sup>. 10015 Dimensions: 370mm x 60mm

Refa. 10096 Dimensions: 250mm x 40mm

Ref<sup>a</sup>. 10085 Dimensions: 230mm x 75mm

Ref<sup>a</sup>. 10049 Dimensions: 340mm x 70mm