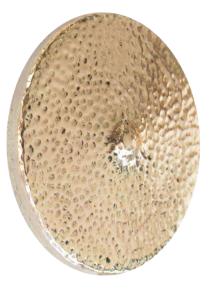

Ref<sup>a</sup> 50030 Dimensions: Ø100mm

Ref<sup>a</sup> 30406 Dimensions: 150mm x 55mm

Ref<sup>a</sup> 30407 Dimensions: 175mm x 120mm

Ref<sup>a</sup> 30408 Dimensions: Ø45mm

Ref<sup>a</sup> 30409 Dimensions: 270mm x 85mm