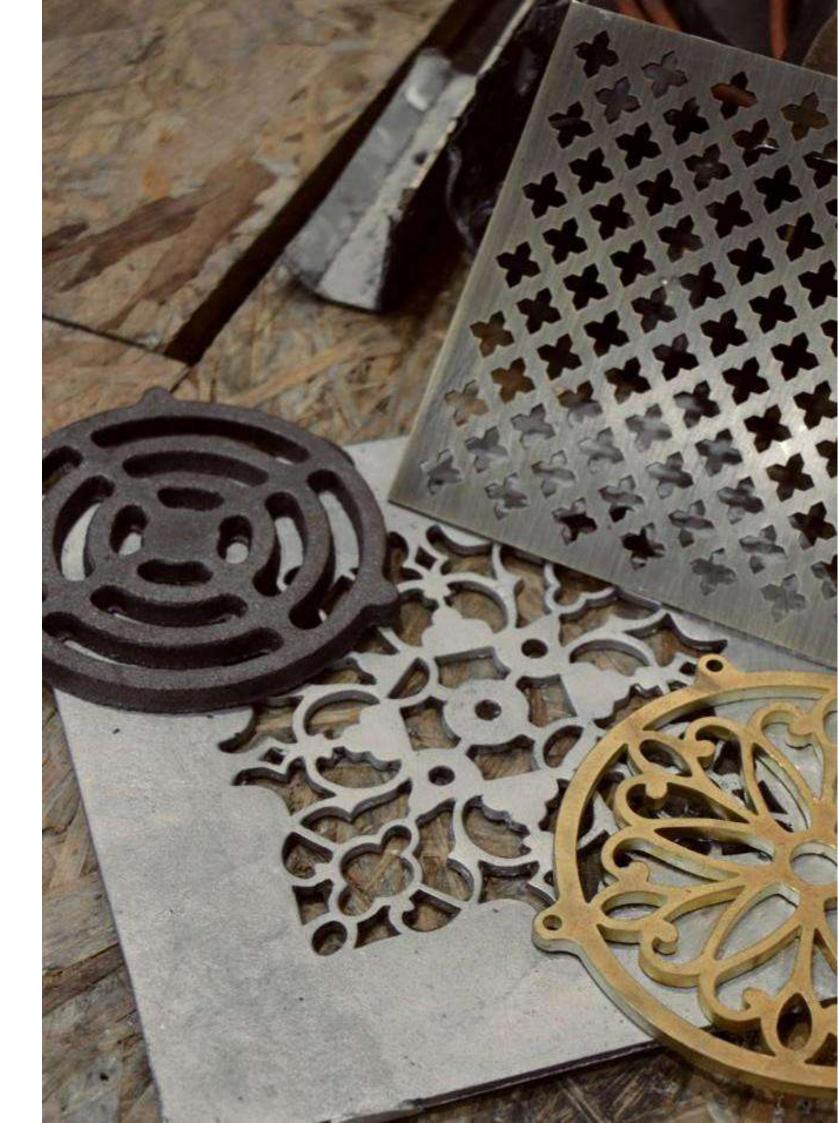

Refa. 10251 Dimensions: Ø115mm

Refa. 10250 Dimensions: 70mm x 30mm

Refa. 10249 Dimensions: Ø55mm

Refa. 10320 Dimensions: 70mm x 40mm

Refa. 10186 Dimensions: 100mm x 30mm + Ø 60mm

We master the technique of sand casting, allowing the manufacture of various models of hardware, such as pieces of personalized furniture in the quantities desired by the costumer.

Chiseling is a technique mastered by our artisans that allows to create volume, reliefs and textures, allowing the creation of several improved designs. These processes are produced by our artisans manually, requiring care, demand and precision.