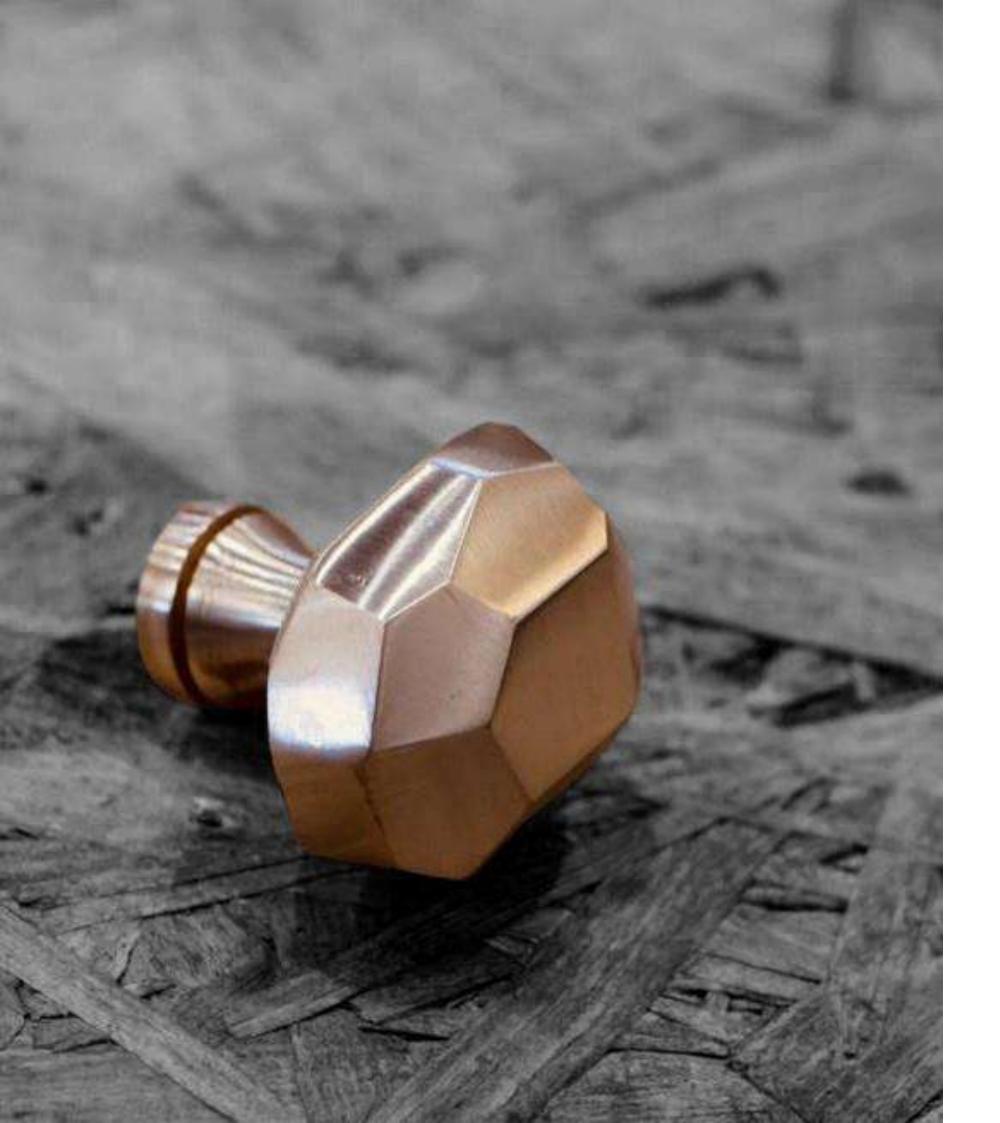

| HANDLES                 | 80 |
|-------------------------|----|
| SMALL HANDLES           | 14 |
| CURTAINS HARDWARE       | 25 |
| CONTEMPORARY            | 28 |
| DOOR HANDLE PLATES      | 32 |
| DOOR HANDLE ESCUTCHEONS | 50 |
| FURNITURE ACCESSORIES   | 58 |
| ART DECO                | 79 |
| KNOCK DOORS             | 85 |
| ORGANIC                 | 8  |
| RUGS HARDWARE           | 94 |
| FINISHES                | 98 |