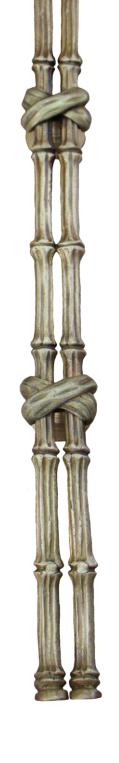

Ref<sup>a</sup>. 10143 Dimensions: 120mm x 30mm

Ref<sup>a</sup>. 10140 Dimensions: 135mm x 25mm

Refa. 10014 Dimensions: 95mm x 20mm

Ref<sup>a</sup>. 10145 Dimensions: 115mm x 20mm

Ref<sup>a</sup>.10374 Dimensions: 150mm x 35mm

Refa. 10139 Dimensions: 105mm x 30mm

Ref<sup>a</sup>.10020 Dimensions: 100mm x 25mm

Ref<sup>a</sup>. 10141 Dimensions: 100mm x 30mm

Here you may find the perfect finish for custom made furniture, curtains, staircases, handrails and door handles, always with a huge rigor and quality as if it were a jewel, with lifetime warranty.