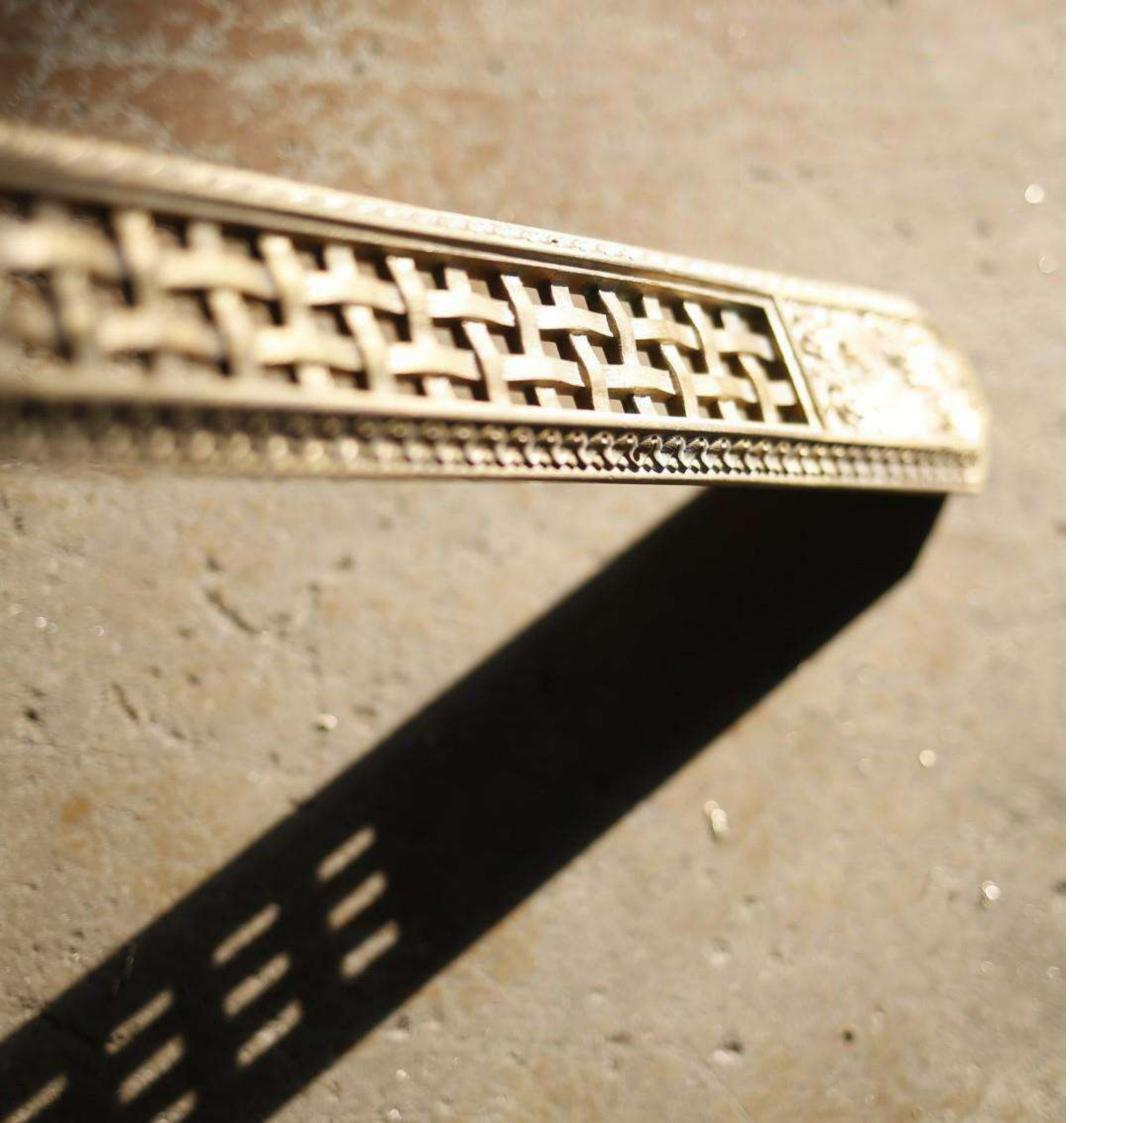

Chiseling is a technique mastered by our artisans that allows to create volume, reliefs and textures, allowing the creation of several improved designs. These processes are produced by our artisans manually, requiring care, demand and precision.